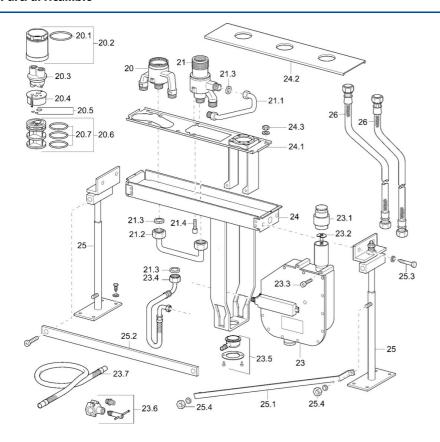

### SP53010200

|      | Nome                                        | Codice   |
|------|---------------------------------------------|----------|
| 20.1 | O-ring, 66x2 Fuori produzione               | 59912341 |
| 20.2 | Vite eye, M52x1, AF45 (-2015)               | 59912339 |
| 20.3 | Flush connector                             | 59912299 |
| 20.4 | Parte interna Fuori produzione              | 59911536 |
| 20.5 | Kit di guarnizione                          | 59904850 |
| 20.6 | Adapter                                     | 59911506 |
| 20.7 | O-ring, d 40x2                              | 59911507 |
| 21.1 | , G3/4 Fuori produzione                     | 59912367 |
| 21.2 | , G3/4 Fuori produzione                     | 59912366 |
| 21.3 | Anello di tenuta, 23.9x15.2x2               | 59902689 |
| 21.4 | Screw, M8x16, SW7 Fuori produzione          | 59912369 |
| 23   | Cassetta di avvolgimento per tubo           | 53060200 |
| 23   | Cassetta di avvolgimento per tubo           | 59914205 |
| 23.2 | [IT3238]                                    | 59912337 |
| 23.4 | Tubo flessibile, G3/4xG3/8 Fuori produzione | 59912336 |
| 23.4 | Tubo flessibile, G3/4xG1/2, L=650           | 59912693 |
| 23.5 | Accessione                                  | 59912351 |
| 23.6 | Accessione                                  | 59910573 |
| 23.7 | Cannette flessibili, L=1500, G3/4           | 59912354 |
| 24   | Body                                        | 59912364 |
| 24.1 | Assembling plate                            | 59912365 |
| 24.2 | Piastra                                     | 59912368 |
| 25   | Kit di installazione                        | 59912359 |
| 26   | Cannette flessibili, L=1000, G3/4xG3/4      | 59912246 |
| N.I. | Fuori produzione                            | 59912307 |
|      |                                             |          |