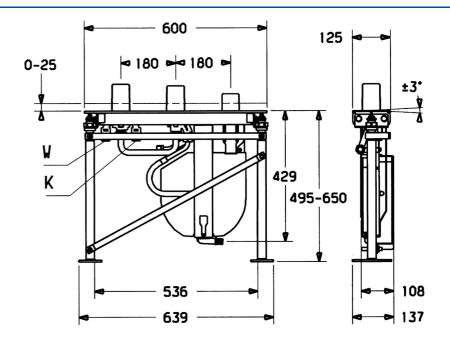

#### Caratteristiche tecniche

Misura DN (dimensione nominale) Fornitura di acqua calda

Pressione di esercizio

Misura della connessione

DN20

max. +70°C

1-10 bar

G3/4