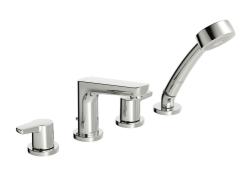

## 52952071 HANSAPOLO - Vaňová a sprchová batéria Ukončené

EAN: 4057304003523 static.hansa.com/52952071

- Sprcha a vaňa
- Dve ovládacie páky
- Montáž na okraj vane
- Chróm
- Pevné výtokové rameno

- CASCADE® aerátor
- Páka so symbolom teplej a studenej vody, Dve ovládacie páky / rukoväte
- Ťažný prepínač
- Uzatvárací vršok s keramickými doštičkami, Spätný ventil (y), Filter, filtre na nečistoty
- Telo batérie z mosadze DZR