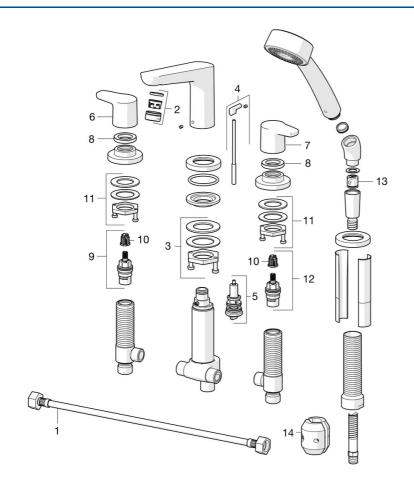

## Náhradné diely

### SP52952071

|    | Názov                                         | Kód      |
|----|-----------------------------------------------|----------|
| 01 | Flexibilná hadička, L=600, G1/2xG1/2 Ukončené | 59914408 |
| 02 | Aerator, M24x1 C                              | 59913401 |
| 03 | Upevňovací set                                | 59913371 |
| 04 | Ovládacie tiahlo                              | 59914413 |
| 05 | Prepínač                                      | 59912706 |
| 06 | Rukoväť                                       | 59914411 |
| 07 | Rukoväť Ukončené                              | 59914415 |
| 08 | Prítlačná matica, d35.5xM24x1                 | 59912023 |
| 09 | Sedlo, G1/2, SW17                             | 59913224 |
| 10 | Adaptér Biela                                 | 59910235 |
| 11 | Upevňovací set Ukončené                       | 59914403 |
| 12 | Sedlo, G1/2                                   | 59913457 |
| 13 | Spätný ventil                                 | 59905714 |
| 14 | Counterbalance                                | 59914039 |