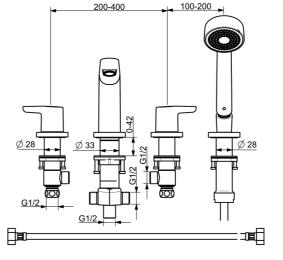

#### Vlastnosti prietoku

| Prietok pri tlaku 3 bar      | 20.4 / 15.0 l/min |  |
|------------------------------|-------------------|--|
| Technické vlastnosti         |                   |  |
| Veľkosť DN (menovitý rozmer) | DN15              |  |
| Dodávka teplej vody          | max. +80°C        |  |
| Pracovný tlak                | 0.5-10 bar        |  |
| Spojovacia veľkosť           | G1/2              |  |
| Projection                   | 135 mm            |  |
| Spätná klapka (STN EN 1717)  | EB                |  |
| Predpisy                     |                   |  |

Norma EN

EN 200