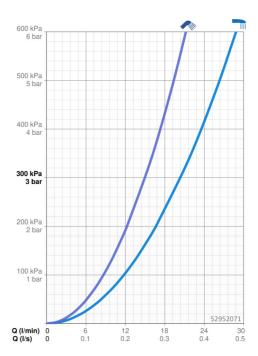

#### Vlastnosti prietoku

| Prietok pri tlaku 3 bar      | 20.4 / 15.0 l/min |  |
|------------------------------|-------------------|--|
| Technické vlastnosti         |                   |  |
| Veľkosť DN (menovitý rozmer) | DN15              |  |
| Dodávka teplej vody          | max. +80°C        |  |
| Pracovný tlak                | 0.5-10 bar        |  |
| Spojovacia veľkosť           | G1/2              |  |
| Projection                   | 135 mm            |  |
| Spätná klapka (STN EN 1717)  | EB                |  |
| Predpisy                     |                   |  |