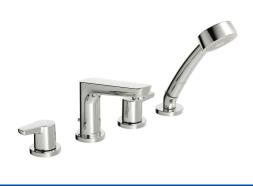

## 52952071 HANSAPOLO - Miscelatore vasca Fuori produzione

EAN: 4057304003523 static.hansa.com/52952071

- Vasca & doccia
- A due maniglie
- Montaggio a bordo vasca
- Cromo
- Bocca fissa

- Rompigetto Standard
- Leva con simbolo F+C, Due leve/manopole
- Deviatore pull
- Vitone ceramico, Valvola/e di non ritorno, Filtro/i antiimpurità