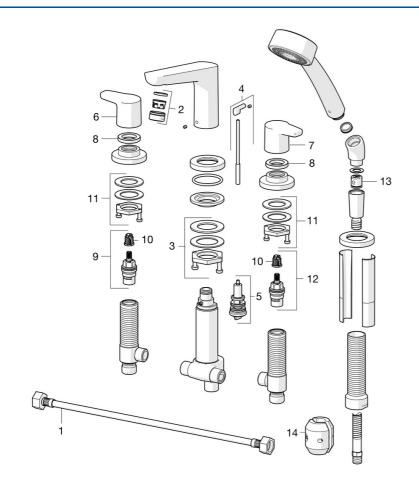

## Parti di ricambio

### SP52952071

|    | Nome                                                      | Codice   |  |
|----|-----------------------------------------------------------|----------|--|
| 01 | Cannette flessibili, L=600, G1/2xG1/2 Fuori<br>produzione | 59914408 |  |
| 02 | Aereatore, M24x1 C Cromo                                  | 59913401 |  |
| 03 | Set di fissaggio                                          | 59913371 |  |
| 04 | Asta saltarello                                           | 59914413 |  |
| 05 | Deviatore                                                 | 59912706 |  |
| 06 | Maniglia Cromo                                            | 59914411 |  |
| 07 | Maniglia Fuori produzione                                 | 59914415 |  |
| 08 | Dado di fissaggio, d35.5xM24x1                            | 59912023 |  |
| 09 | Vitone , G1/2, SW17                                       | 59913224 |  |
| 10 | Adapter Bianco                                            | 59910235 |  |
| 11 | Set di fissaggio Fuori produzione                         | 59914403 |  |
| 12 | Vitone , G1/2                                             | 59913457 |  |
| 13 | Valvola antiriflusso                                      | 59905714 |  |
| 14 | Counterbalance                                            | 59914039 |  |
|    |                                                           |          |  |