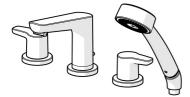

## 52952071 HANSAPOLO - Miscelatore vasca Fuori produzione

EAN: 4057304003523 static.hansa.com/52952071

- Vasca & doccia
- A due maniglie
- Montaggio a bordo vasca
- Cromo
- Bocca fissa

- Rompigetto Standard
- Leva con simbolo F+C, Due leve/manopole
- Deviatore pull
- Vitone ceramico, Valvola/e di non ritorno, Filtro/i antiimpurità