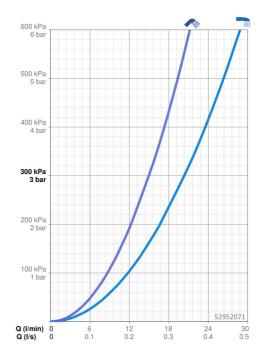

#### **Caratteristiche flusso**

| Portata 3 bar                   | 20.4 / 15.0 l/min |  |
|---------------------------------|-------------------|--|
| Caratteristiche tecniche        |                   |  |
| Misura DN (dimensione nominale) | DN15              |  |
| Fornitura di acqua calda        | max. +80°C        |  |
| Pressione di esercizio          | 0.5-10 bar        |  |
| Misura della connessione        | G1/2              |  |
| Projection                      | 135 mm            |  |
| Backflow prevention (EN1717)    | EB                |  |
| Norme                           |                   |  |
| Standard EN                     | EN 200            |  |