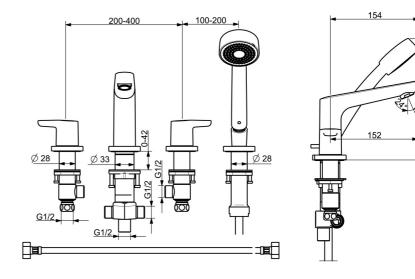

#### **Caratteristiche flusso**

| Portata 3 bar                   | 20.4 / 15.0 l/min |  |
|---------------------------------|-------------------|--|
| Caratteristiche tecniche        |                   |  |
| Misura DN (dimensione nominale) | DN15              |  |
| Fornitura di acqua calda        | max. +80°C        |  |
| Pressione di esercizio          | 0.5-10 bar        |  |
| Misura della connessione        | G1/2              |  |
| Projection                      | 135 mm            |  |
| Backflow prevention (EN1717)    | EB                |  |
| Norme                           |                   |  |
| Standard EN                     | EN 200            |  |