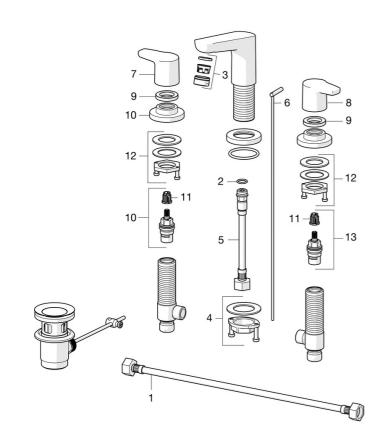

## Parti di ricambio

### SP52932101

|      | Nome                                                       | Codice   |
|------|------------------------------------------------------------|----------|
| 01   | Cannette flessibili, L=430, G1/2xG1/2 Fuori<br>produzione  | 59914404 |
| 02   | O-ring, 13X2 Fuori produzione                              | 59914405 |
| 03   | Aereatore, M24x1, 6 l/min Cromo                            | 59913727 |
| 04   | Set di fissaggio                                           | 59913371 |
| 05   | Cannette flessibili, L=160, G1/2-M10x1 Fuori<br>produzione | 59914407 |
| 06   | Asta saltarello Cromo                                      | 59913459 |
| 07   | Maniglia Cromo                                             | 59914411 |
| 08   | Maniglia Fuori produzione                                  | 59914415 |
| 09   | Dado di fissaggio, d35.5xM24x1                             | 59912023 |
| 10   | Vitone , G1/2, SW17                                        | 59913224 |
| 11   | Adapter Bianco                                             | 59910235 |
| 12   | Set di fissaggio Fuori produzione                          | 59914403 |
| 13   | Vitone , G1/2                                              | 59913457 |
| N.I. | Scarico a saltarello, (2019-) Cromo                        | 59914764 |