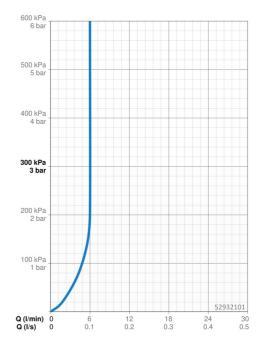

#### **Caratteristiche flusso**

| Portata 3 bar (con limitatore di flusso) | 6.0 l/min  |  |
|------------------------------------------|------------|--|
| Caratteristiche tecniche                 |            |  |
| Misura DN (dimensione nominale)          | DN15       |  |
| Fornitura di acqua calda                 | max. +80°C |  |
| Pressione di esercizio                   | 0.5-10 bar |  |
| Misura della connessione                 | G1/2       |  |
| Projection                               | 103 mm     |  |
| Materiale                                | Ottone     |  |
| Norme                                    |            |  |
| Standard EN                              | EN 200     |  |