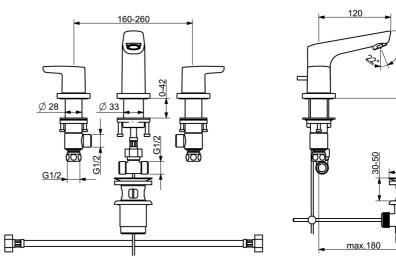

13

Ø 63

ſ

<u>G1 1/4</u>

- Leva con simbolo F+C, Due leve/manopole
- Piletta di scarico con astina saltarello
- Vitone ceramico
- Ottone DZR

#### **Caratteristiche flusso**

| Portata 3 bar (con limitatore di flusso) | 6.0 l/min  |  |
|------------------------------------------|------------|--|
| Caratteristiche tecniche                 |            |  |
| Misura DN (dimensione nominale)          | DN15       |  |
| Fornitura di acqua calda                 | max. +80°C |  |
| Pressione di esercizio                   | 0.5-10 bar |  |
| Misura della connessione                 | G1/2       |  |
| Projection                               | 103 mm     |  |
| Materiale                                | Ottone     |  |
| Norme                                    |            |  |
| Standard EN                              | EN 200     |  |