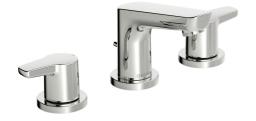

### 52932101 HANSAPOLO - Miscelatore lavabo Fuori produzione

EAN: 4057304003509 static.hansa.com/52932101

- Lavabo
- A due maniglie
- Montaggio d'appoggio
- Cromo
- Bocca fissa

• PCA® portata costante indipendentemente dalle variazioni di pressione