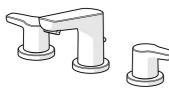

## 52932101 HANSAPOLO - Waschtischbatterie

static.hansa.com/52932101

- Waschtisch
- Zweigriff
- Standmontage
- Chrom
- Feststehender Auslauf

- PCA® konstante Durchflussleistung unabhängig vom • Fließdruck
- Hebel mit W+K-Kennzeichnung, . Zweihandbedienhebel/Griffe
- Ablaufgarnitur mit Zugstange ٠
- Oberteil mit keramischen Dichtscheiben zur Wassermengeneinstellung für einen Abgang
- Armaturenkörper aus entzinkungsbeständigem Messing • (DZR)