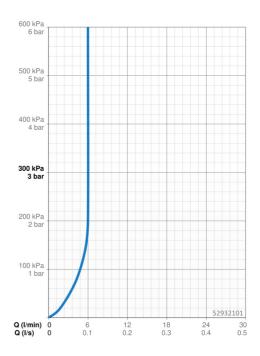

#### Durchflusseigenschaften

| Durchfluss bei 3 bar (mit Durchflussregler) | 6.0 l/min  |  |
|---------------------------------------------|------------|--|
| Technische Eigenschaften                    |            |  |
| DN-Größe (Nennmaß)                          | DN15       |  |
| Warmwasserversorgung                        | max. +80°C |  |
| Arbeitsdruck                                | 0.5-10 bar |  |
| Anschlussgröße                              | G1/2       |  |
| Ausladung                                   | 103 mm     |  |
| Werkstoff                                   | Messing    |  |
| Vorschriften                                |            |  |