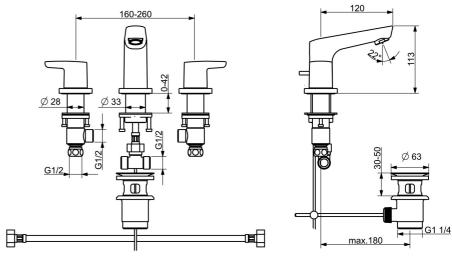

#### Durchflusseigenschaften

| Durchfluss bei 3 bar (mit Durchflussregler) | 6.0 l/min  |  |
|---------------------------------------------|------------|--|
| Technische Eigenschaften                    |            |  |
| DN-Größe (Nennmaß)                          | DN15       |  |
| Warmwasserversorgung                        | max. +80°C |  |
| Arbeitsdruck                                | 0.5-10 bar |  |
| Anschlussgröße                              | G1/2       |  |
| Ausladung                                   | 103 mm     |  |
| Werkstoff                                   | Messing    |  |
| Vorschriften                                |            |  |