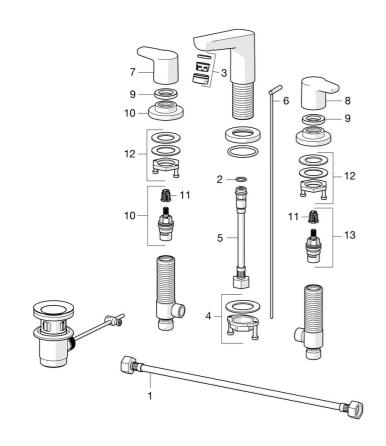

### SP52932101

|      | Name                                            | ArtNr.   |
|------|-------------------------------------------------|----------|
| 01   | Anschlußschlauch, L=430, G1/2xG1/2 Ausgelaufen  | 59914404 |
| 02   | O-Ring, 13X2 Ausgelaufen                        | 59914405 |
| 03   | Luftsprudler, M24x1, 6 l/min                    | 59913727 |
| 04   | Befestigungssatz                                | 59913371 |
| 05   | Anschlußschlauch, L=160, G1/2-M10x1 Ausgelaufen | 59914407 |
| 06   | Zugstange mit Knopf                             | 59913459 |
| 07   | Griff                                           | 59914411 |
| 08   | Griff Ausgelaufen                               | 59914415 |
| 09   | Gegenmutter, d35.5xM24x1                        | 59912023 |
| 10   | Oberteil, G1/2, SW17                            | 59913224 |
| 11   | Adapter Weiss                                   | 59910235 |
| 12   | Befestigungssatz Ausgelaufen                    | 59914403 |
| 13   | Oberteil, G1/2                                  | 59913457 |
| N.I. | Ablaufgarnitur, (2019-)                         | 59914764 |