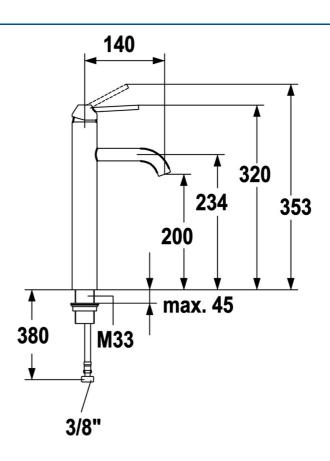

## Technické údaje

| Technické vlastnosti |            |  |
|----------------------|------------|--|
| Dodávka teplej vody  | max. +80°C |  |
| Pracovný tlak        | 0.5-10 bar |  |
| Materiál             | Mosadz     |  |
| Predpisy             |            |  |
| Norma FN             | EN 817     |  |