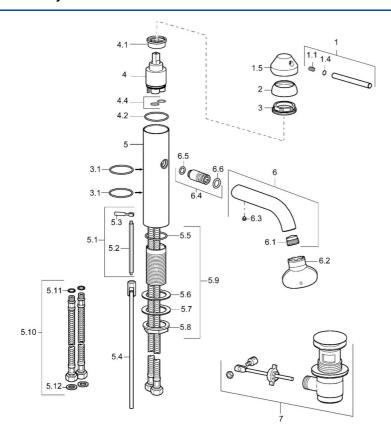

## Náhradné diely

## SP5291220396

|      | Názov                                                    | Kód        |
|------|----------------------------------------------------------|------------|
| 1    | Ovládacia rukoväť, L=80, 7.7 mm Brúsená oceľ<br>Ukončené | 5991319696 |
| 1.1  | Skrutka, M6x16, SW 2.5                                   | 59910120   |
| 1.5  | Klobúk,krytka Brúsená oceľ Ukončené                      | 5991319596 |
| 2    | Klobúk,krytka Brúsená oceľ Ukončené                      | 5991319796 |
| 3    | Skrutka, M38x1, SW32 Ukončené                            | 59913198   |
| 3.1  | O-krúžok, d 34.65x1.78 Ukončené                          | 59913206   |
| 4    | Kartuš, 3.5 Eco                                          | 59912324   |
| 4.1  | Temperature adjustment limiter                           | 59912325   |
| 4.2  | O-krúžok, d 28.24x2.62 Ukončené                          | 59912590   |
| 4.4  | O-krúžok, d 10.10x1.60 Ukončené                          | 59905072   |
| 5.1  | Ovládacia rukoväť Ukončené                               | 59913204   |
| 5.4  | Link rod, L=258 Ukončené                                 | 59913205   |
| 5.9  | Upevňovací set Ukončené                                  | 59913207   |
| 5.10 | Flexibilná hadička, L=590, G3/8-M10x1 Ukončené           | 59913166   |
| 5.11 | O-krúžok, d 7.65x1.78                                    | 59902337   |
| 5.12 | Tesnenie, 9.5x14.4x2                                     | 59912551   |
| 6    | Výtokové rameno, L=120 Brúsená oceľ Ukončené             | 5991319996 |
| 6.1  | Aerator, M18.5 AG Ukončené                               | 59913200   |
| 6.3  | Skrutka, M5x6, SW2.5                                     | 59912617   |
| 6.4  | Vsuvka Ukončené                                          | 59913203   |
| 6.5  | O-krúžok, d 10.5x1.5 Ukončené                            | 59913202   |
| 6.6  | O-krúžok, 10.8x2.62 Ukončené                             | 59902339   |
| 7    | Vypúšťací ventil umývadla Brúsená oceľ Ukončené          | 5991320896 |