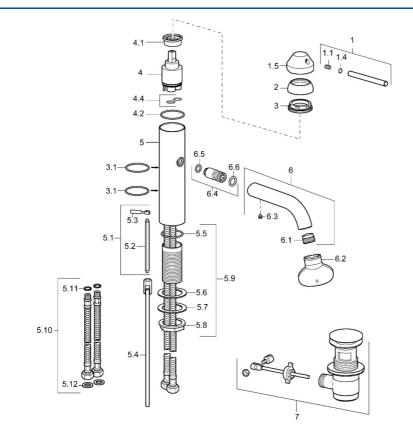

## Reserveonderdelen

## SP5291220396

|      | Naam                                                    | Code       |
|------|---------------------------------------------------------|------------|
| 1    | Hendel, L=80, 7.7 mm Geborsteld staal Stopgezet         | 5991319696 |
| 1.1  | Schroef, M6x16, SW 2.5                                  | 59910120   |
| 1.5  | Kap Geborsteld staal Stopgezet                          | 5991319596 |
| 2    | Kap Geborsteld staal Stopgezet                          | 5991319796 |
| 3    | Schroef, M38x1, SW32 Stopgezet                          | 59913198   |
| 3.1  | O-ring, d 34.65x1.78 Stopgezet                          | 59913206   |
| 4    | Binnenwerk, 3.5 Eco                                     | 59912324   |
| 4.1  | Temperature adjustment limiter                          | 59912325   |
| 4.2  | O-ring, d 28.24x2.62 Stopgezet                          | 59912590   |
| 4.4  | O-ring, d 10.10x1.60 Stopgezet                          | 59905072   |
| 5.1  | Hendel Stopgezet                                        | 59913204   |
| 5.4  | Link rod, L=258 Stopgezet                               | 59913205   |
| 5.9  | Bevestigingsset Stopgezet                               | 59913207   |
| 5.10 | Flexibele aansluitingen, L=590, G3/8-M10x1<br>Stopgezet | 59913166   |
| 5.11 | O-ring, d 7.65x1.78                                     | 59902337   |
| 5.12 | Dichting, 9.5x14.4x2                                    | 59912551   |
| 6    | Uitloop, L=120 Geborsteld staal Stopgezet               | 5991319996 |
| 6.1  | Mousseur, M18.5 AG Stopgezet                            | 59913200   |
| 6.3  | Schroef, M5x6, SW2.5                                    | 59912617   |
| 6.4  | Nippel Stopgezet                                        | 59913203   |
| 6.5  | O-ring, d 10.5x1.5 Stopgezet                            | 59913202   |
| 6.6  | O-ring, 10.8x2.62 Stopgezet                             | 59902339   |
| 7    | Wastegarnituur Geborsteld staal Stopgezet               | 5991320896 |
|      |                                                         |            |