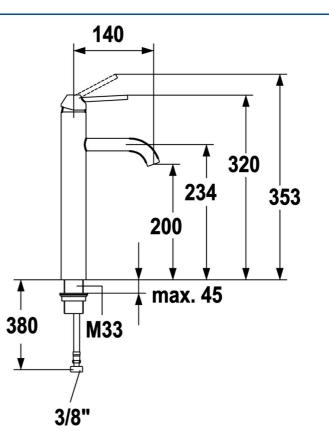

EAN: 4015474160262 static.hansa.com/5292220396

• Wastafel

- Eengreeps
- Wastafelmontage

- Vaste uitloop
- Eengreeps bediend, Hendel met warm-koud-aanduiding

## Technische gegevens

| Technische eigenschappen |            |  |
|--------------------------|------------|--|
| Warmwatertoevoer         | max. +80°C |  |
| Werkdruk                 | 0.5-10 bar |  |
| Materiaal                | brass      |  |
| Voorschriften            |            |  |
| EN-norm                  | EN 817     |  |