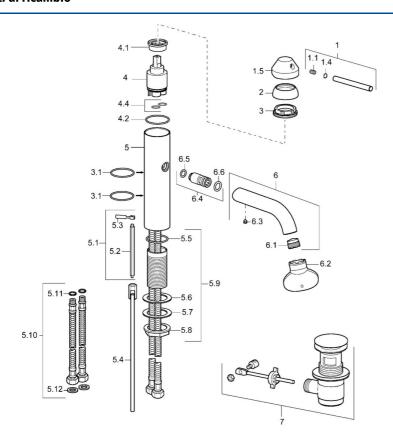

## Parti di ricambio

## SP5291220396

|      | Nome                                                       | Codice     |
|------|------------------------------------------------------------|------------|
| 1    | Leva, L=80, 7.7 mm Acciaio spazzolato Fuori<br>produzione  | 5991319696 |
| 1.1  | Screw, M6x16, SW 2.5                                       | 59910120   |
| 1.5  | Cappuccio Acciaio spazzolato Fuori produzione              | 5991319596 |
| 2    | Cappuccio Acciaio spazzolato Fuori produzione              | 5991319796 |
| 3    | Screw, M38x1, SW32 Fuori produzione                        | 59913198   |
| 3.1  | O-ring, d 34.65x1.78 Fuori produzione                      | 59913206   |
| 4    | Cartuccia, 3.5 Eco                                         | 59912324   |
| 4.1  | Temperature adjustment limiter                             | 59912325   |
| 4.2  | O-ring, d 28.24x2.62 Fuori produzione                      | 59912590   |
| 4.4  | O-ring, d 10.10x1.60 Fuori produzione                      | 59905072   |
| 5.1  | Leva Fuori produzione                                      | 59913204   |
| 5.4  | Link rod, L=258 Fuori produzione                           | 59913205   |
| 5.9  | Set di fissaggio Fuori produzione                          | 59913207   |
| 5.10 | Cannette flessibili, L=590, G3/8-M10x1 Fuori<br>produzione | 59913166   |
| 5.11 | O-ring, d 7.65x1.78                                        | 59902337   |
| 5.12 | Giunto, 9.5x14.4x2                                         | 59912551   |
| 6    | Bocca, L=120 Acciaio spazzolato Fuori produzione           | 5991319996 |
| 6.1  | Aereatore, M18.5 AG Fuori produzione                       | 59913200   |
| 6.3  | Screw, M5x6, SW2.5                                         | 59912617   |
| 6.4  | Nipplo Fuori produzione                                    | 59913203   |
| 6.5  | O-ring, d 10.5x1.5 Fuori produzione                        | 59913202   |
| 6.6  | O-ring, 10.8x2.62 Fuori produzione                         | 59902339   |
| 7    | Scarico a saltarello Acciaio spazzolato Fuori produzione   | 5991320896 |