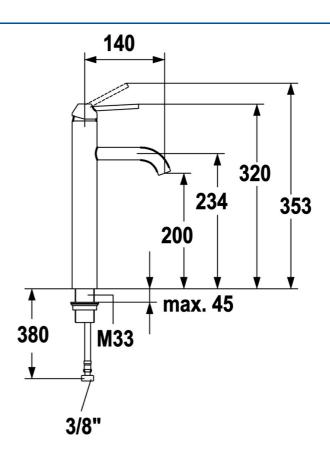

## Dati tecnici

| Cara | atte | risti | che | teci | niche |
|------|------|-------|-----|------|-------|
|      |      |       |     |      |       |

Fornitura di acqua calda max. +80°C
Pressione di esercizio 0.5-10 bar
Materiale Ottone