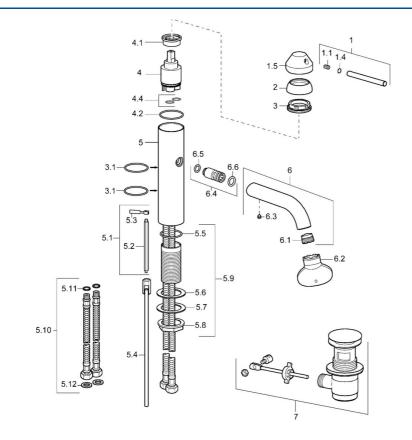

### SP5291220396

|      | Name                                           | Code       |
|------|------------------------------------------------|------------|
| 1    | Lever, L=80, 7.7 mm Brushed steel Discontinued | 5991319696 |
| 1.1  | Screw, M6x16, SW 2.5                           | 59910120   |
| 1.5  | Cap Brushed steel Discontinued                 | 5991319596 |
| 2    | Cap Brushed steel Discontinued                 | 5991319796 |
| 3    | Screw, M38x1, SW32 Discontinued                | 59913198   |
| 3.1  | O-ring, d 34.65x1.78 Discontinued              | 59913206   |
| 4    | Cartridge, 3.5 Eco                             | 59912324   |
| 4.1  | Temperature adjustment limiter                 | 59912325   |
| 4.2  | O-ring, d 28.24x2.62 Discontinued              | 59912590   |
| 4.4  | O-ring, d 10.10x1.60 Discontinued              | 59905072   |
| 5.1  | Lever Discontinued                             | 59913204   |
| 5.4  | Link rod, L=258 Discontinued                   | 59913205   |
| 5.9  | Fixing set Discontinued                        | 59913207   |
| 5.10 | Flexible pipe, L=590, G3/8-M10x1 Discontinued  | 59913166   |
| 5.11 | O-ring, d 7.65x1.78                            | 59902337   |
| 5.12 | Gasket, 9.5x14.4x2                             | 59912551   |
| 6    | Spout, L=120 Brushed steel Discontinued        | 5991319996 |
| 6.1  | Aerator, M18.5 AG Discontinued                 | 59913200   |
| 6.3  | Screw, M5x6, SW2.5                             | 59912617   |
| 6.4  | Nipple Discontinued                            | 59913203   |
| 6.5  | O-ring, d 10.5x1.5 Discontinued                | 59913202   |
| 6.6  | O-ring, 10.8x2.62 Discontinued                 | 59902339   |
| 7    | Pop-up waste Brushed steel Discontinued        | 5991320896 |
|      |                                                |            |