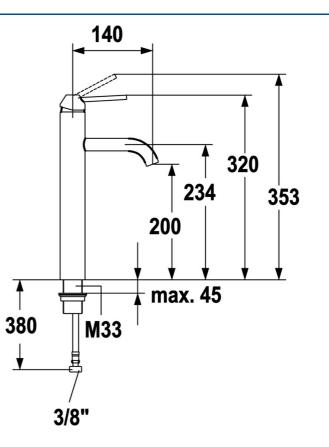

### **Technical data**

| Technical properties |            |  |
|----------------------|------------|--|
| Hot water supply     | max. +80°C |  |
| Working pressure     | 0.5-10 bar |  |
| Material             | Brass      |  |
| Regulations          |            |  |
| EN standard          | EN 817     |  |