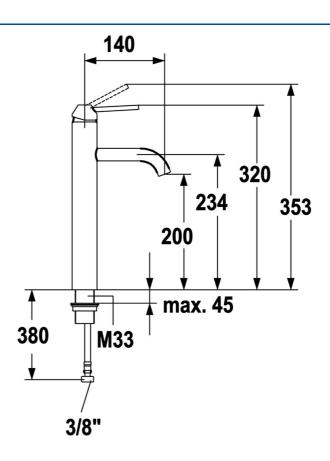

## **Technische Daten**

| Technische | Eigenschaften |
|------------|---------------|
|            |               |

| Warmwasserversorgung | max. +80°C |
|----------------------|------------|
| Arbeitsdruck         | 0.5-10 bar |
| Werkstoff            | Messing    |
|                      |            |