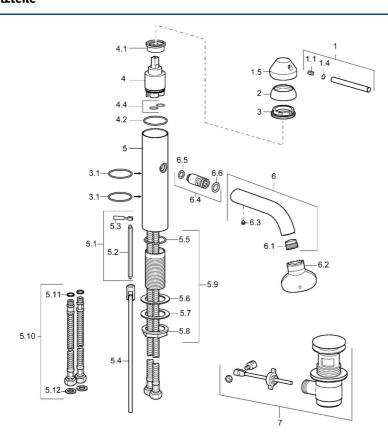

## Ersatzteile

## SP5291220396

|      | Nama                                            | Aut No     |
|------|-------------------------------------------------|------------|
|      | Name                                            | ArtNr.     |
| 1    | Hebel, L=80, 7.7 mm Stahl gebürstet Ausgelaufen | 5991319696 |
| 1.1  | Schraube, M6x16, SW 2.5                         | 59910120   |
| 1.5  | Abdeckkappe Stahl gebürstet Ausgelaufen         | 5991319596 |
| 2    | Abdeckkappe Stahl gebürstet Ausgelaufen         | 5991319796 |
| 3    | Schraube, M38x1, SW32 Ausgelaufen               | 59913198   |
| 3.1  | O-Ring, d 34.65x1.78 Ausgelaufen                | 59913206   |
| 4    | Kartusche, 3.5 Eco                              | 59912324   |
| 4.1  | Temperatur-Anschlagring                         | 59912325   |
| 4.2  | O-Ring, d 28.24x2.62 Ausgelaufen                | 59912590   |
| 4.4  | O-Ring, d 10.10x1.60 Ausgelaufen                | 59905072   |
| 5.1  | Hebel Ausgelaufen                               | 59913204   |
| 5.4  | Gelenkstange, L=258 Ausgelaufen                 | 59913205   |
| 5.9  | Befestigungssatz Ausgelaufen                    | 59913207   |
| 5.10 | Anschlußschlauch, L=590, G3/8-M10x1 Ausgelaufen | 59913166   |
| 5.11 | O-Ring, d 7.65x1.78                             | 59902337   |
| 5.12 | Dichtung, 9.5x14.4x2                            | 59912551   |
| 6    | Auslauf, L=120 Stahl gebürstet Ausgelaufen      | 5991319996 |
| 6.1  | Luftsprudler, M18.5 AG Ausgelaufen              | 59913200   |
| 6.3  | Schraube, M5x6, SW2.5                           | 59912617   |
| 6.4  | Anschlussnippel Ausgelaufen                     | 59913203   |
| 6.5  | O-Ring, d 10.5x1.5 Ausgelaufen                  | 59913202   |
| 6.6  | O-Ring, 10.8x2.62 Ausgelaufen                   | 59902339   |
| 7    | Ablaufgarnitur Stahl gebürstet Ausgelaufen      | 5991320896 |