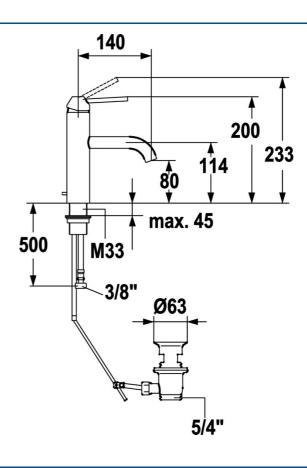

## Technické údaje

**Predpisy** 

| Technické vlastnosti |            |
|----------------------|------------|
| Dodávka teplej vody  | max. +80°  |
| Pracovný tlak        | 0.5-10 bar |

Mosadz

Materiál

Norma EN EN 817