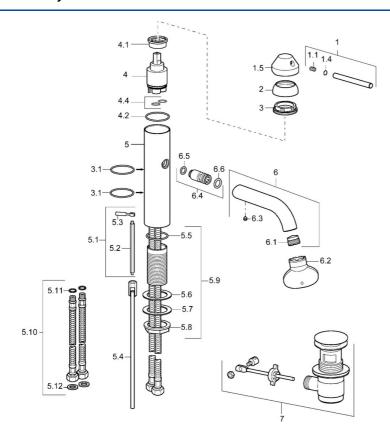

## Náhradné diely

## SP5291220396

|      | Názov                                                    | Kód        |
|------|----------------------------------------------------------|------------|
| 1    | Ovládacia rukoväť, L=80, 7.7 mm Brúsená oceľ<br>Ukončené | 5991319696 |
| 1.1  | Skrutka, M6x16, SW 2.5                                   | 59910120   |
| 1.5  | Klobúk,krytka Brúsená oceľ Ukončené                      | 5991319596 |
| 2    | Klobúk,krytka Brúsená oceľ Ukončené                      | 5991319796 |
| 3    | Skrutka, M38x1, SW32 Ukončené                            | 59913198   |
| 3.1  | O-krúžok, d 34.65x1.78 Ukončené                          | 59913206   |
| 4    | Kartuš, 3.5 Eco                                          | 59912324   |
| 4.1  | Temperature adjustment limiter                           | 59912325   |
| 4.2  | O-krúžok, d 28.24x2.62 Ukončené                          | 59912590   |
| 4.4  | O-krúžok, d 10.10x1.60 Ukončené                          | 59905072   |
| 5.1  | Ovládacia rukoväť Ukončené                               | 59913204   |
| 5.4  | Link rod, L=258 Ukončené                                 | 59913205   |
| 5.9  | Upevňovací set Ukončené                                  | 59913207   |
| 5.10 | Flexibilná hadička, L=590, G3/8-M10x1 Ukončené           | 59913166   |
| 5.11 | O-krúžok, d 7.65x1.78                                    | 59902337   |
| 5.12 | Tesnenie, 9.5x14.4x2                                     | 59912551   |
| 6    | Výtokové rameno, L=120 Brúsená oceľ Ukončené             | 5991319996 |
| 6.1  | Aerator, M18.5 AG Ukončené                               | 59913200   |
| 6.3  | Skrutka, M5x6, SW2.5                                     | 59912617   |
| 6.4  | Vsuvka Ukončené                                          | 59913203   |
| 6.5  | O-krúžok, d 10.5x1.5 Ukončené                            | 59913202   |
| 6.6  | O-krúžok, 10.8x2.62 Ukončené                             | 59902339   |
| 7    | Vypúšťací ventil umývadla Brúsená oceľ Ukončené          | 5991320896 |