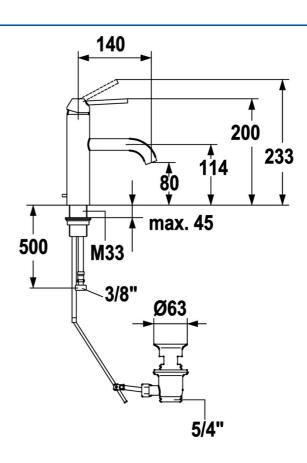

### Technische eigenschappen

Warmwatertoevoer max. +80°C Werkdruk 0.5-10 bar Materiaal brass

#### Voorschriften

EN-norm EN 817