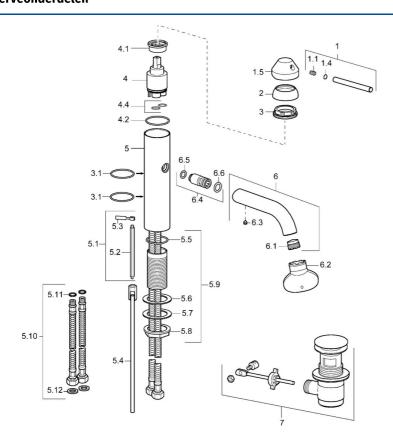

# Reserveonderdelen

### SP5291220396

|      | Naam                                                    | Code       |
|------|---------------------------------------------------------|------------|
| 1    | Hendel, L=80, 7.7 mm Geborsteld staal Stopgezet         | 5991319696 |
| 1.1  | Schroef, M6x16, SW 2.5                                  | 59910120   |
| 1.5  | Kap Geborsteld staal Stopgezet                          | 5991319596 |
| 2    | Kap Geborsteld staal Stopgezet                          | 5991319796 |
| 3    | Schroef, M38x1, SW32 Stopgezet                          | 59913198   |
| 3.1  | O-ring, d 34.65x1.78 Stopgezet                          | 59913206   |
| 4    | Binnenwerk, 3.5 Eco                                     | 59912324   |
| 4.1  | Temperature adjustment limiter                          | 59912325   |
| 4.2  | O-ring, d 28.24x2.62 Stopgezet                          | 59912590   |
| 4.4  | O-ring, d 10.10x1.60 Stopgezet                          | 59905072   |
| 5.1  | Hendel Stopgezet                                        | 59913204   |
| 5.4  | Link rod, L=258 Stopgezet                               | 59913205   |
| 5.9  | Bevestigingsset Stopgezet                               | 59913207   |
| 5.10 | Flexibele aansluitingen, L=590, G3/8-M10x1<br>Stopgezet | 59913166   |
| 5.11 | O-ring, d 7.65x1.78                                     | 59902337   |
| 5.12 | Dichting, 9.5x14.4x2                                    | 59912551   |
| 6    | Uitloop, L=120 Geborsteld staal Stopgezet               | 5991319996 |
| 6.1  | Mousseur, M18.5 AG Stopgezet                            | 59913200   |
| 6.3  | Schroef, M5x6, SW2.5                                    | 59912617   |
| 6.4  | Nippel Stopgezet                                        | 59913203   |
| 6.5  | O-ring, d 10.5x1.5 Stopgezet                            | 59913202   |
| 6.6  | O-ring, 10.8x2.62 Stopgezet                             | 59902339   |
| 7    | Wastegarnituur Geborsteld staal Stopgezet               | 5991320896 |