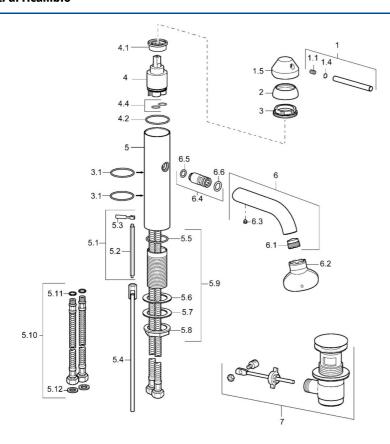

### Parti di ricambio

#### SP5291220396

|      | Nome                                                       | Codice     |
|------|------------------------------------------------------------|------------|
| 1    | Leva, L=80, 7.7 mm Acciaio spazzolato Fuori<br>produzione  | 5991319696 |
| 1.1  | Screw, M6x16, SW 2.5                                       | 59910120   |
| 1.5  | Cappuccio Acciaio spazzolato Fuori produzione              | 5991319596 |
| 2    | Cappuccio Acciaio spazzolato Fuori produzione              | 5991319796 |
| 3    | Screw, M38x1, SW32 Fuori produzione                        | 59913198   |
| 3.1  | O-ring, d 34.65x1.78 Fuori produzione                      | 59913206   |
| 4    | Cartuccia, 3.5 Eco                                         | 59912324   |
| 4.1  | Temperature adjustment limiter                             | 59912325   |
| 4.2  | O-ring, d 28.24x2.62 Fuori produzione                      | 59912590   |
| 4.4  | O-ring, d 10.10x1.60 Fuori produzione                      | 59905072   |
| 5.1  | Leva Fuori produzione                                      | 59913204   |
| 5.4  | Link rod, L=258 Fuori produzione                           | 59913205   |
| 5.9  | Set di fissaggio Fuori produzione                          | 59913207   |
| 5.10 | Cannette flessibili, L=590, G3/8-M10x1 Fuori<br>produzione | 59913166   |
| 5.11 | O-ring, d 7.65x1.78                                        | 59902337   |
| 5.12 | Giunto, 9.5x14.4x2                                         | 59912551   |
| 6    | Bocca, L=120 Acciaio spazzolato Fuori produzione           | 5991319996 |
| 6.1  | Aereatore, M18.5 AG Fuori produzione                       | 59913200   |
| 6.3  | Screw, M5x6, SW2.5                                         | 59912617   |
| 6.4  | Nipplo Fuori produzione                                    | 59913203   |
| 6.5  | O-ring, d 10.5x1.5 Fuori produzione                        | 59913202   |
| 6.6  | O-ring, 10.8x2.62 Fuori produzione                         | 59902339   |
| 7    | Scarico a saltarello Acciaio spazzolato Fuori produzione   | 5991320896 |