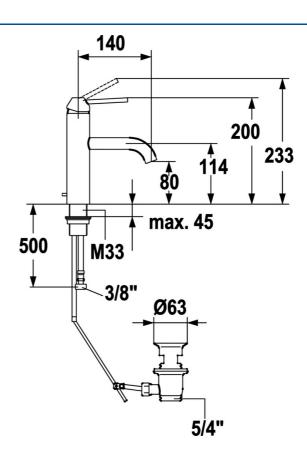

## Dati tecnici

| Ca | ratt | erist | tiche | tecn | iche |
|----|------|-------|-------|------|------|
|    |      |       |       |      |      |

Fornitura di acqua calda max.+80°C
Pressione di esercizio 0.5-10 bar
Materiale Ottone