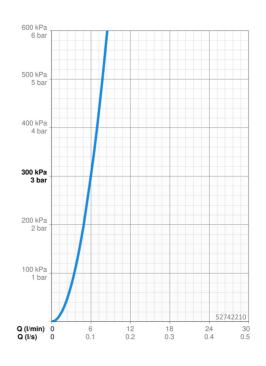

#### **Caratteristiche flusso**

| Portata 3 bar                   | 6.0 l/min  |  |
|---------------------------------|------------|--|
| Caratteristiche tecniche        |            |  |
| Misura DN (dimensione nominale) | DN15       |  |
| Fornitura di acqua calda        | max. +70°C |  |
| Pressione di esercizio          | 0.5-10 bar |  |
| Projection                      | 134 mm     |  |
| Materiale                       | Ottone     |  |