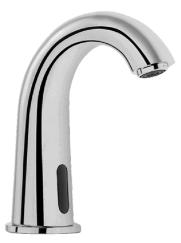

## 52742210 HANSAPRIMA - Miscelatore lavabo, 6 V Fuori produzione

EAN: 4015474217041 static.hansa.com/52742210

- Lavabo
- Senza contatto, Alimentazione a batteria
- Montaggio d'appoggio

- Cromo
- Flessibile unico per acqua fredda o premiscelata