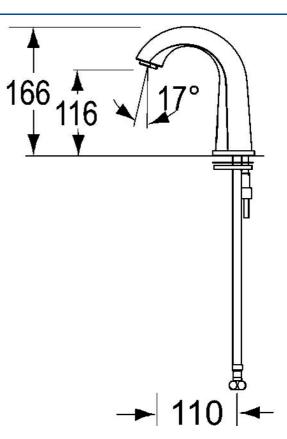

#### **Caratteristiche flusso**

| Portata 3 bar                   | 6.0 l/min  |  |
|---------------------------------|------------|--|
| Caratteristiche tecniche        |            |  |
| Misura DN (dimensione nominale) | DN15       |  |
| Fornitura di acqua calda        | max. +70°C |  |
| Pressione di esercizio          | 0.5-10 bar |  |
| Projection                      | 134 mm     |  |
| Materiale                       | Ottone     |  |