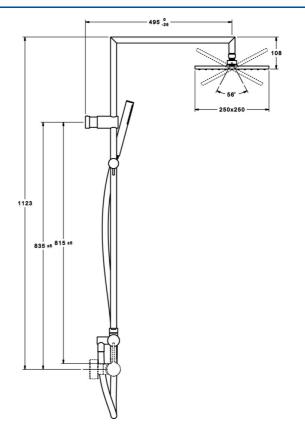

#### **Caratteristiche flusso**

| Portata 3 bar (con limitatore di flusso) | 13.2 l/min |  |  |
|------------------------------------------|------------|--|--|
| Caratteristiche tecniche                 |            |  |  |
| Misura DN (dimensione nominale)          | DN15       |  |  |
| Fornitura di acqua calda                 | max. +65°C |  |  |
| Pressione di esercizio                   | 0.5-5 bar  |  |  |
| Projection                               | 495 mm     |  |  |
| Backflow prevention (EN1717)             | EB         |  |  |
| Materiale                                | Ottone     |  |  |