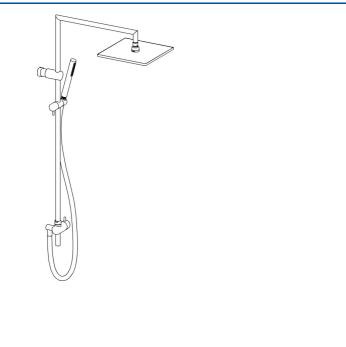

## Parti di ricambio

#### SP52670213

|      | Nome                                            | Codice   |
|------|-------------------------------------------------|----------|
| 1.1  | Braccio Doccia Cromo                            | 59914045 |
| 1.3  | Asta Doccia a pioggia, 250x250 mm               | 59913875 |
| 1.5  | Piastra ugelli, 250x250 mm, (-2019)             | 59913876 |
| 1.7  | Screw                                           | 59913754 |
| 1.12 | O-ring                                          | 59913808 |
| 1.13 | Dado                                            | 59913821 |
| 1.14 | O-ring                                          | 59913808 |
| 1.15 | Braccio Doccia Cromo                            | 59913858 |
| 2    | Supporto murale Cromo                           | 59913859 |
| 2.1  | Set di fissaggio                                | 59913812 |
| 2.2  | Screw, M5x8, SW2.5                              | 59904755 |
| 3    | Cursore per asta doccia Cromo                   | 59913755 |
| 4.1  | Doccetta Cromo                                  | 54390100 |
| 4.2  | Filtro                                          | 59906859 |
| 4.4  | Flessibile doccia, L=1750 Satinato              | 54120300 |
| 4.5  | L'anello di tenuta, d 21x12x2                   | 59912304 |
| 5    | Deviatore completo                              | 59913857 |
| 5.1  | Pin, M6, 21 mm Cromo                            | 59913284 |
| 5.2  | O-ring, d 3x1.5                                 | 59913100 |
| 5.3  | Maniglia                                        | 59913817 |
| 5.4  | Dado di fissaggio, M37x1, AF30 Fuori produzione | 59912111 |
| 5.5  | Deviatore                                       | 59913818 |
| 5.6  | Adapter Bianco                                  | 59910235 |
| 5.7  | Valvola antiriflusso                            | 59905714 |
| N.I. | Nipplo di collegamento                          | 59914063 |