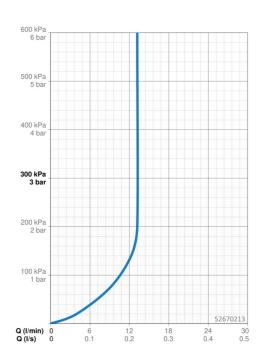

#### **Caratteristiche flusso**

| Portata 3 bar (con limitatore di flusso) | 13.2 l/min |  |  |
|------------------------------------------|------------|--|--|
| Caratteristiche tecniche                 |            |  |  |
| Misura DN (dimensione nominale)          | DN15       |  |  |
| Fornitura di acqua calda                 | max. +65°C |  |  |
| Pressione di esercizio                   | 0.5-5 bar  |  |  |
| Projection                               | 495 mm     |  |  |
| Backflow prevention (EN1717)             | EB         |  |  |
| Materiale                                | Ottone     |  |  |