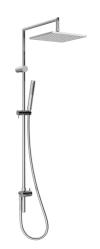

#### • Soluzioni doccia

- Montaggio a parete
- Cromo
- Deviatore a rotazione

- Doccetta a mano, Soffione doccia, Flessibile doccia (1750 mm)
- Pioggia Getto d'acqua uniforme e forte
- Set di fissaggio, Valvola/e di non ritorno, Filtro/i antiimpurità
- 1 getto