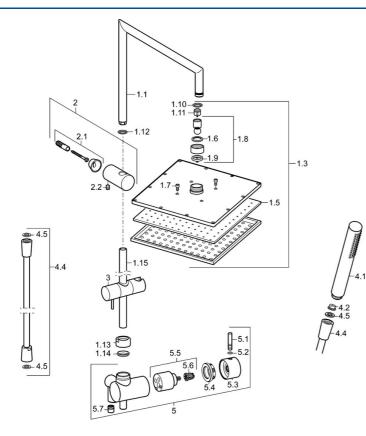

## Parti di ricambio

#### SP52670213

|      | Nome                                            | Codice   |
|------|-------------------------------------------------|----------|
| 1.1  | Braccio Doccia Cromo                            | 59914045 |
| 1.3  | Asta Doccia a pioggia, 250x250 mm               | 59913875 |
| 1.5  | Piastra ugelli, 250x250 mm, (-2019)             | 59913876 |
| 1.7  | Screw                                           | 59913754 |
| 1.12 | O-ring                                          | 59913808 |
| 1.13 | Dado                                            | 59913821 |
| 1.14 | O-ring                                          | 59913808 |
| 1.15 | Braccio Doccia Cromo                            | 59913858 |
| 2    | Supporto murale Cromo                           | 59913859 |
| 2.1  | Set di fissaggio                                | 59913812 |
| 2.2  | Screw, M5x8, SW2.5                              | 59904755 |
| 3    | Cursore per asta doccia Cromo                   | 59913755 |
| 4.1  | Doccetta Cromo                                  | 54390100 |
| 4.2  | Filtro                                          | 59906859 |
| 4.4  | Flessibile doccia, L=1750 Satinato              | 54120300 |
| 4.5  | L'anello di tenuta, d 21x12x2                   | 59912304 |
| 5    | Deviatore completo                              | 59913857 |
| 5.1  | Pin, M6, 21 mm Cromo                            | 59913284 |
| 5.2  | O-ring, d 3x1.5                                 | 59913100 |
| 5.3  | Maniglia                                        | 59913817 |
| 5.4  | Dado di fissaggio, M37x1, AF30 Fuori produzione | 59912111 |
| 5.5  | Deviatore                                       | 59913818 |
| 5.6  | Adapter Bianco                                  | 59910235 |
| 5.7  | Valvola antiriflusso                            | 59905714 |
| N.I. | Nipplo di collegamento                          | 59914063 |