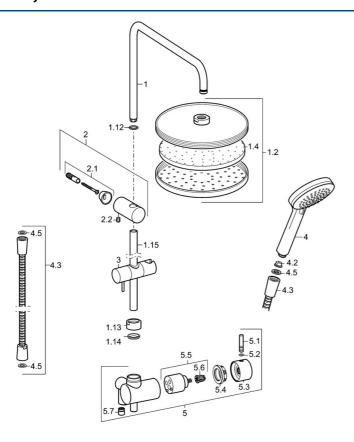

# Náhradné diely

#### SP52670203

|      | Názov                                    | Kód      |  |
|------|------------------------------------------|----------|--|
| 1    | Pripojovacie rameno pre tanierovú sprchu | 59913810 |  |
| 1.2  | Tanierová sprcha, d 220 mm               | 59912432 |  |
| 1.4  | Tryska doska, (-2013)                    | 59912908 |  |
| 1.12 | O-krúžok (komplet)                       | 59913808 |  |
| 1.13 | Matice                                   | 59913821 |  |
| 1.14 | O-krúžok (komplet)                       | 59913808 |  |
| 1.15 | Pripojovacie rameno pre tanierovú sprchu | 59913858 |  |
| 2    | Vnútorná konzola                         | 59913859 |  |
| 2.1  | Upevňovací set                           | 59913812 |  |
| 2.2  | Skrutka, M5x8, SW2.5                     | 59904755 |  |
| 3    | Jazdec/nosič sprchy                      | 59913755 |  |
| 4.2  | Filtre                                   | 59906859 |  |
| 4.5  | Tesniaci krúžok, d 21x12x2               | 59912304 |  |
| 5    | Teleso prepínača, komplet                | 59913857 |  |
| 5.1  | Pin, M6, 21 mm                           | 59913284 |  |
| 5.2  | O-krúžok, d 3x1.5                        | 59913100 |  |
| 5.3  | Rukoväť                                  | 59913817 |  |
| 5.4  | Prítlačná matica, M37x1, AF30 Ukončené   | 59912111 |  |
| 5.5  | Prepínač                                 | 59913818 |  |
| 5.6  | Adaptér Biela                            | 59910235 |  |
| 5.7  | Spätný ventil                            | 59905714 |  |
| N.I. | Ppripojovacie šróbenie                   | 59914063 |  |
|      |                                          |          |  |