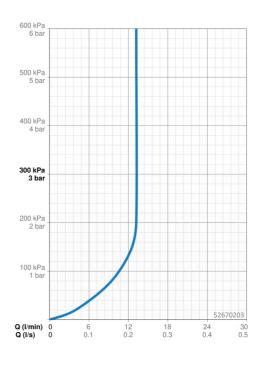

### Vlastnosti prietoku

Prietok pri tlaku 3 bar (s ovládačom prietoku) **13.2 l/min** 