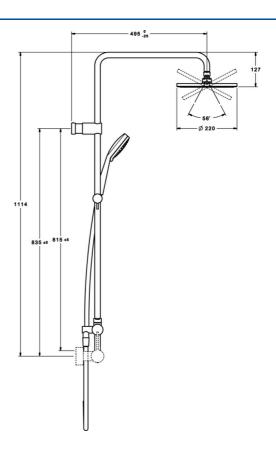

## Technické vlastnosti

| Veľkosť DN (menovitý rozmer) | DN15       |
|------------------------------|------------|
| Dodávka teplej vody          | max. +65°C |
| Pracovný tlak                | 0.5-5 bar  |
| Projection                   | 495 mm     |
| Spätná klapka (STN EN 1717)  | EB         |
| Materiál                     | Mosadz     |