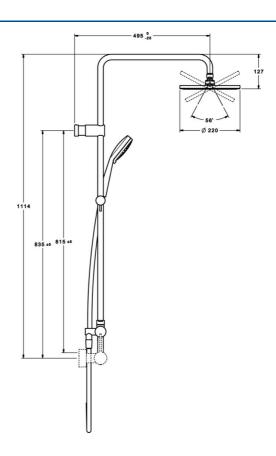

### Technische eigenschappen

| DN-maat                          | DN15       |
|----------------------------------|------------|
| Warmwatertoevoer                 | max. +65°C |
| Werkdruk                         | 0.5-5 bar  |
| Projection                       | 495 mm     |
| Terugstroom beveiliging (EN1717) | EB         |
| Materiaal                        | brass      |