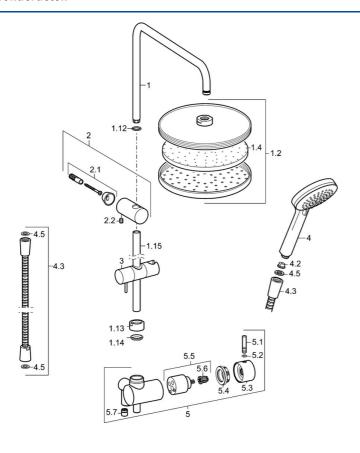

## Reserveonderdelen

#### SP52670203

|      | Naam                               | Code     |
|------|------------------------------------|----------|
| 1    | Douchearm Chroom                   | 59913810 |
| 1.2  | Hoofddouche, d 220 mm Chroom       | 59912432 |
| 1.4  | Sproeikop, (-2013)                 | 59912908 |
| 1.12 | O-ring                             | 59913808 |
| 1.13 | Moer                               | 59913821 |
| 1.14 | O-ring                             | 59913808 |
| 1.15 | Douchearm Chroom                   | 59913858 |
| 2    | Muursteun Chroom                   | 59913859 |
| 2.1  | Bevestigingsset                    | 59913812 |
| 2.2  | Schroef, M5x8, SW2.5               | 59904755 |
| 3    | Schuifstuk Chroom                  | 59913755 |
| 4.2  | Filter sproeier                    | 59906859 |
| 4.5  | Afdichtring, d 21x12x2             | 59912304 |
| 5    | Omsteller                          | 59913857 |
| 5.1  | Pin, M6, 21 mm Chroom              | 59913284 |
| 5.2  | O-ring, d 3x1.5                    | 59913100 |
| 5.3  | Hendel                             | 59913817 |
| 5.4  | Schroefring, M37x1, AF30 Stopgezet | 59912111 |
| 5.5  | Omsteller                          | 59913818 |
| 5.6  | Adapter Wit                        | 59910235 |
| 5.7  | Terugslagklep                      | 59905714 |
| N.I. | Aansluitnippel                     | 59914063 |