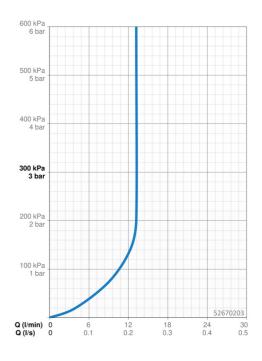

#### Doorstromingseigenschappen

Doorstroomhoeveelheid bij 3 bar (met debietregelaar) 13.2 l/min