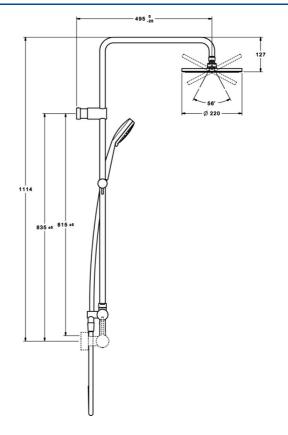

#### **Caratteristiche flusso**

| Portata 3 bar (con limitatore di flusso) | 13.2 l/min |  |
|------------------------------------------|------------|--|
| Caratteristiche tecniche                 |            |  |
| Misura DN (dimensione nominale)          | DN15       |  |
| Fornitura di acqua calda                 | max. +65°C |  |
| Pressione di esercizio                   | 0.5-5 bar  |  |
| Projection                               | 495 mm     |  |
| Backflow prevention (EN1717)             | EB         |  |
| Materiale                                | Ottone     |  |