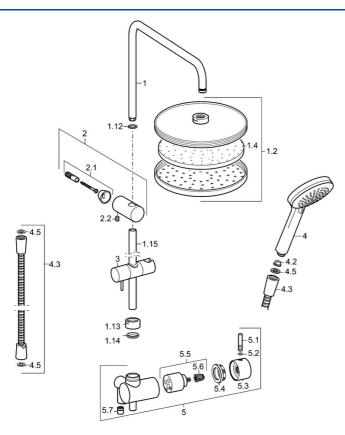

## Parti di ricambio

### SP52670203

| 01 JL | 010205                                          |          |
|-------|-------------------------------------------------|----------|
|       | Nome                                            | Codice   |
| 1     | Braccio Doccia Cromo                            | 59913810 |
| 1.2   | Soffione, d 220 mm Cromo                        | 59912432 |
| 1.4   | Piastra ugelli, (-2013)                         | 59912908 |
| 1.12  | O-ring                                          | 59913808 |
| 1.13  | Dado                                            | 59913821 |
| 1.14  | O-ring                                          | 59913808 |
| 1.15  | Braccio Doccia Cromo                            | 59913858 |
| 2     | Supporto murale Cromo                           | 59913859 |
| 2.1   | Set di fissaggio                                | 59913812 |
| 2.2   | Screw, M5x8, SW2.5                              | 59904755 |
| 3     | Cursore per asta doccia Cromo                   | 59913755 |
| 4.2   | Filtro                                          | 59906859 |
| 4.5   | L'anello di tenuta, d 21x12x2                   | 59912304 |
| 5     | Deviatore completo                              | 59913857 |
| 5.1   | Pin, M6, 21 mm Cromo                            | 59913284 |
| 5.2   | O-ring, d 3x1.5                                 | 59913100 |
| 5.3   | Maniglia                                        | 59913817 |
| 5.4   | Dado di fissaggio, M37x1, AF30 Fuori produzione | 59912111 |
| 5.5   | Deviatore                                       | 59913818 |
| 5.6   | Adapter Bianco                                  | 59910235 |
| 5.7   | Valvola antiriflusso                            | 59905714 |
| N.I.  | Nipplo di collegamento                          | 59914063 |
|       |                                                 |          |