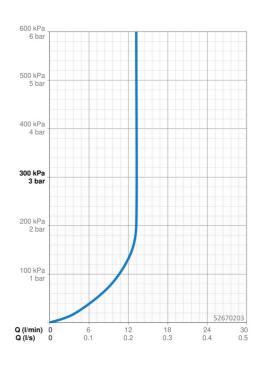

#### **Caratteristiche flusso**

| Portata 3 bar (con limitatore di flusso) | 13.2 l/min |  |
|------------------------------------------|------------|--|
| Caratteristiche tecniche                 |            |  |
| Misura DN (dimensione nominale)          | DN15       |  |
| Fornitura di acqua calda                 | max. +65°C |  |
| Pressione di esercizio                   | 0.5-5 bar  |  |
| Projection                               | 495 mm     |  |
| Backflow prevention (EN1717)             | EB         |  |
| Materiale                                | Ottone     |  |