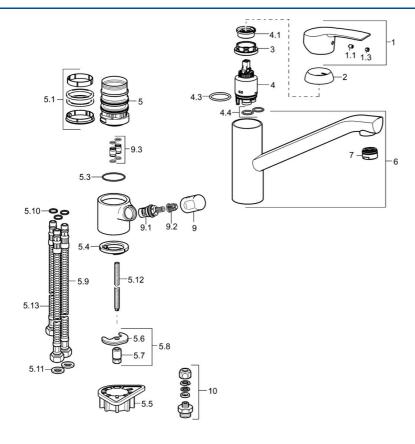

#### Parti di ricambio

#### SP52662203 Nome Codice Leva Cromo 59914417 1 1.1 Screw, M5x8, SW2.5 59904755 1.3 Tappo Grigio 59912112 Cappuccio, 33x3 mm Cromo 59912504 2 Dado di fissaggio, M37x1, AF30 Fuori produzione 59912111 3 4 Cartuccia, 3.5 Eco 59912324 Cartuccia, 3.5 Classic 59913075 4 4.1 Temperature adjustment limiter 59912325 4.3 O-ring, d 28.24x2.62 Fuori produzione 59912590 O-ring, d 10.10x1.60 Fuori produzione 4.4 59905072 5.1 Kit di guarnizione 1001264V Kit di guarnizione Fuori produzione 59913968 5.1 O-ring, d 34x1.5 59913975 53 5.4 Rondella 59914591 5.5 Base per fissaggio 59910008 5.6 Fixing plate 59904765 5.7 Screw, M8x1, SW13 59904766 Set di fissaggio 59910749 5.8 5.9 Cannette flessibili, L=550, G3/8-M8x1 59913969 0-ring, 6x1.4 5.10 59913266 5.11 Giunto, 9.5x14.4x2 59912551 5.12 Viti di fissaggio, M8x1, L=140 59912474 5.13 Tubo flessibile, M8x1, G3/8, L=370 Fuori produzione 59913974 6 Bocca Cromo 59914060 7 Aereatore, M24x1 STD HC A Cromo 59902366 Maniglia Cromo Fuori produzione 9 59913977 9.1 Vitone , G3/8 59913260 9.2 Adapter Bianco 59910235 9.3 Tubo di accoppiamento Fuori produzione 59913976 10 Connector nipple, G3/4xG3/8 59910940 Chiave, SW30/34 N.I. 59912108