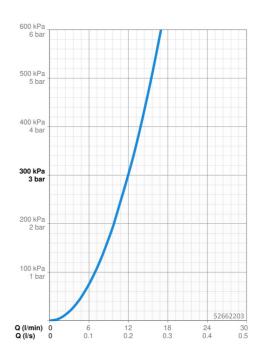

#### **Caratteristiche flusso**

| Portata 3 bar                   | 12.0 l/min |  |
|---------------------------------|------------|--|
| Caratteristiche tecniche        |            |  |
| Misura DN (dimensione nominale) | DN15       |  |
| Fornitura di acqua calda        | max. +70°C |  |
| Pressione di esercizio          | 0.5-10 bar |  |
| Misura della connessione        | G3/8       |  |
| Projection                      | 203 mm     |  |
| Materiale                       | Ottone     |  |
| Norme                           |            |  |
| Standard EN                     | EN 817     |  |