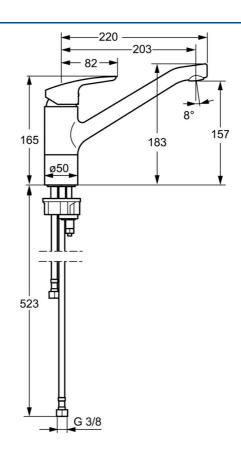

#### **Caratteristiche flusso**

| Portata 3 bar                   | 12.0 l/min |  |
|---------------------------------|------------|--|
| Caratteristiche tecniche        |            |  |
| Misura DN (dimensione nominale) | DN15       |  |
| Fornitura di acqua calda        | max. +70°C |  |
| Pressione di esercizio          | 0.5-10 bar |  |
| Misura della connessione        | G3/8       |  |
| Projection                      | 203 mm     |  |
| Materiale                       | Ottone     |  |
| Norme                           |            |  |
| Standard EN                     | EN 817     |  |