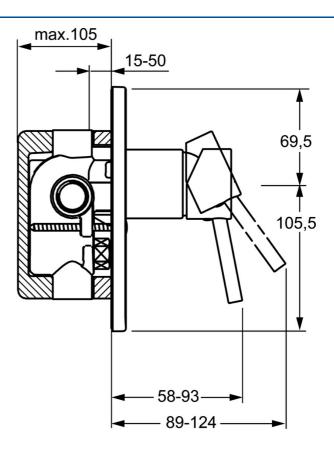

## **Technische gegevens**

| Technische eigenschappen |            |  |  |
|--------------------------|------------|--|--|
| Warmwatertoevoer         | max. +80°C |  |  |
| Werkdruk                 | 0.5-10 bar |  |  |
| Voorschriften            |            |  |  |
| EN-norm                  | EN 817     |  |  |