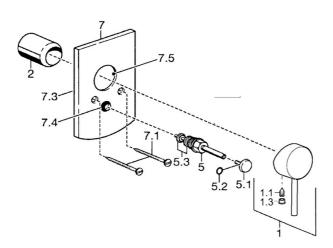

## Reserveonderdelen

## SP52617107

|     | Naam                             | Code     |
|-----|----------------------------------|----------|
| 1   | Hendel Chroom                    | 59913903 |
| 1.1 | Schroef, M5x8, SW2.5             | 59904755 |
| 1.3 | Sierdop Grijs                    | 59912112 |
| 2   | Rosassen Chroom                  | 59912511 |
| 7.2 | Afdekplaat Chroom                | 59912508 |
| 7.3 | Dichtingsplaten Chroom Stopgezet | 59912121 |
| 7.5 | Dichting, 64.5x47x7 Stopgezet    | 59912509 |