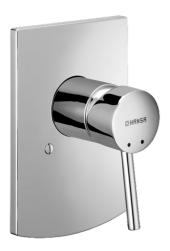

EAN: 4015474252707 static.hansa.com/52617107

- Douche oplossingen
- Eengreeps, Afbouwset
- Wandmontage voor inbouwunit
- Chroom
- Eengreeps bediend, Hendel met warm-koud-aanduiding
- Vierkante rozet