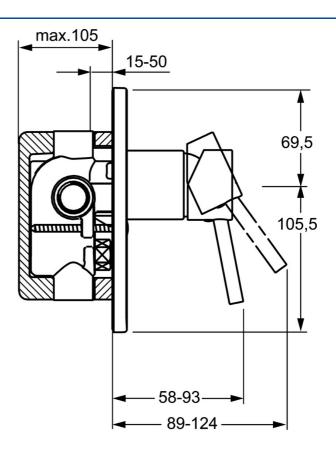

## Dati tecnici

| Caratteristiche tecniche |            |  |
|--------------------------|------------|--|
| Fornitura di acqua calda | max. +80°C |  |
| Pressione di esercizio   | 0.5-10 bar |  |
| Norme                    |            |  |
| Standard EN              | EN 817     |  |