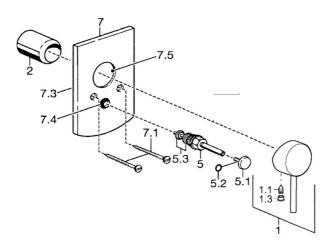

## Parti di ricambio

## SP52617107

|     | Nome                                         | Codice   |
|-----|----------------------------------------------|----------|
| 1   | Leva Cromo                                   | 59913903 |
| 1.1 | Screw, M5x8, SW2.5                           | 59904755 |
| 1.3 | Tappo Grigio                                 | 59912112 |
| 2   | Rosetta Cromo                                | 59912511 |
| 7.2 | Piastra Cromo                                | 59912508 |
| 7.3 | Dischi di guarnizione Cromo Fuori produzione | 59912121 |
| 7.5 | Giunto, 64.5x47x7 Euori produzione           | 59912509 |