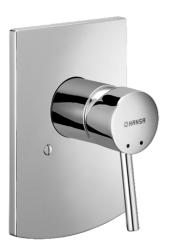

## 52617107 HANSAVANTIS Style - Piastra per miscelatore doccia

EAN: 4015474252707 static.hansa.com/52617107

- Soluzioni doccia
- Monocomando, Set esterno
- Montaggio a parete con unità d'incasso
- Cromo
- Leva/Manopola monocomando, Leva con simbolo F+C
- Placca quadrata