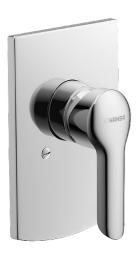

EAN: 4015474252691 static.hansa.com/52617103

- Riešenia pre sprchy
- Jednopáková, Sada pre konečnú montáž
- Podomietková inštalácia

- Chróm
- Jedna ovládacia páka / rukoväť, Páka so symbolom teplej a studenej vody
- Štvorcová rozeta