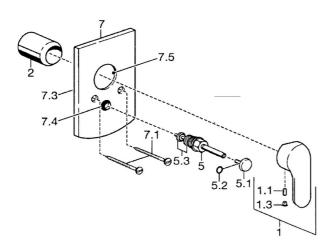

## Náhradné diely

## SP52617103

|     | Názov                         | Kód      |
|-----|-------------------------------|----------|
| 1   | Ovládacia rukoväť             | 59914629 |
| 1.1 | Skrutka, M5x8, SW2.5          | 59904755 |
| 1.3 | Záslepka Sivá                 | 59912112 |
| 2   | Ružice                        | 59912511 |
| 7.2 | Krycí diel                    | 59912508 |
| 7.3 | Uzatváracie doštičky Ukončené | 59912121 |
| 7.5 | Tesnenie, 64.5x47x7 Ukončené  | 59912509 |