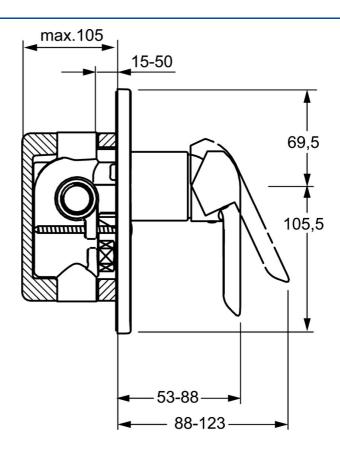

## Technické údaje

| Technické vlastnosti |            |  |
|----------------------|------------|--|
| Dodávka teplej vody  | max. +80°C |  |
| Pracovný tlak        | 0.5-10 bar |  |
| Predpisy             |            |  |
| Norma EN             | EN 817     |  |