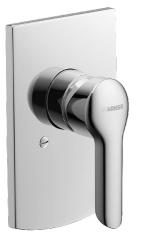

#### • Douche oplossingen

- Eengreeps, Afbouwset
- Wandmontage voor inbouwunit
- Chroom
- Eengreeps bediend, Hendel met warm-koud-aanduiding
- Vierkante rozet