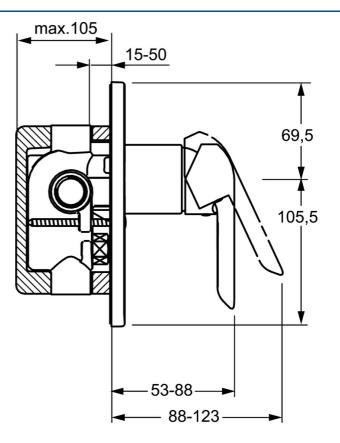

# Technische eigenschappen Warmwatertoevoer max. +80°C Werkdruk 0.5-10 bar Voorschriften EN norm EN norm EN 817