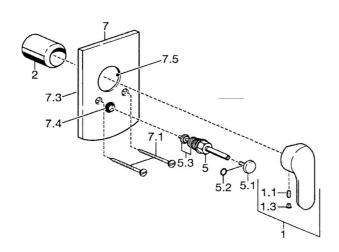

### SP52617103

|     | Naam                             | Code     |
|-----|----------------------------------|----------|
| 1   | Hendel Chroom                    | 59914629 |
| 1.1 | Schroef, M5x8, SW2.5             | 59904755 |
| 1.3 | Sierdop Grijs                    | 59912112 |
| 2   | Rosassen Chroom                  | 59912511 |
| 7.2 | Afdekplaat Chroom                | 59912508 |
| 7.3 | Dichtingsplaten Chroom Stopgezet | 59912121 |
| 7.5 | Dichting, 64.5x47x7 Stopgezet    | 59912509 |