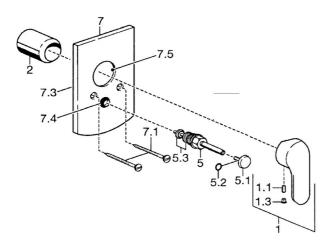

## Parti di ricambio

## SP52617103

|     | Nome                                         | Codice   |
|-----|----------------------------------------------|----------|
| 1   | Leva Cromo                                   | 59914629 |
| 1.1 | Screw, M5x8, SW2.5                           | 59904755 |
| 1.3 | Tappo Grigio                                 | 59912112 |
| 2   | Rosetta Cromo                                | 59912511 |
| 7.2 | Piastra Cromo                                | 59912508 |
| 7.3 | Dischi di guarnizione Cromo Fuori produzione | 59912121 |
| 7.5 | Giunto, 64.5x47x7 Fuori produzione           | 59912509 |