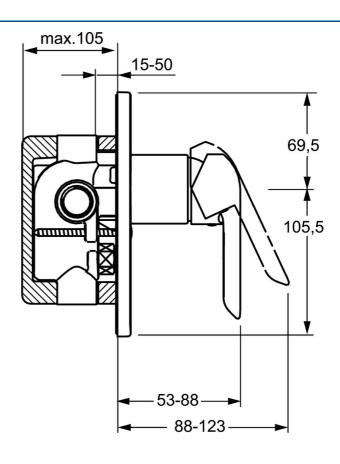

## 52617103 HANSAVANTIS - Piastra per miscelatore doccia

EAN: 4015474252691 static.hansa.com/52617103

- Soluzioni doccia
- Monocomando, Set esterno
- Montaggio a parete con unità d'incasso
- Cromo
- Leva/Manopola monocomando, Leva con simbolo F+C
- Placca quadrata

## Dati tecnici

| Caratteristiche tecniche |            |  |
|--------------------------|------------|--|
| Fornitura di acqua calda | max. +80°C |  |
| Pressione di esercizio   | 0.5-10 bar |  |
| Norme                    |            |  |
| Standard EN              | EN 817     |  |