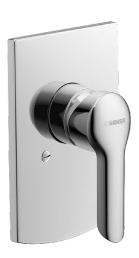

## 52617103 HANSAVANTIS - Piastra per miscelatore doccia

EAN: 4015474252691 static.hansa.com/52617103

- Soluzioni doccia
- Monocomando, Set esterno
- Montaggio a parete con unità d'incasso
- Cromo
- Leva/Manopola monocomando, Leva con simbolo F+C
- Placca quadrata