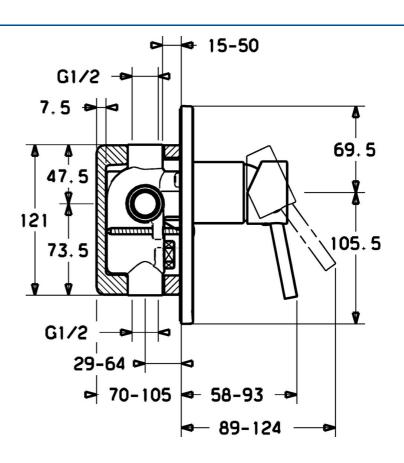

## Náhradné diely

## SP52610107

|                         | Názov                           | Kód      |
|-------------------------|---------------------------------|----------|
| 1                       | Ovládacia rukoväť               | 59914629 |
| 1                       | Ovládacia rukoväť               | 59913903 |
| 1.1                     | Skrutka, M5x8, SW2.5            | 59904755 |
| 1.3                     | Záslepka Sivá                   | 59912112 |
| 2                       | Ružice                          | 59912511 |
| 3                       | Skrutka rukáv, M38x1            | 59912115 |
| 4                       | Kartuš, 3.5 Eco                 | 59912324 |
| 4.1                     | Temperature adjustment limiter  | 59912325 |
| 4.4                     | O-krúžok, d 10.10x1.60 Ukončené | 59905072 |
| 6.2                     | , G1/2                          | 59905013 |
| 6.3                     | Plug Ukončené                   | 59905012 |
| 6.4                     | O-krúžok, d 18x2                | 59901422 |
| 7.1                     | Skrutka, M5x65                  | 59904847 |
| 7.2                     | Krycí diel                      | 59912508 |
| 7.3                     | Uzatváracie doštičky Ukončené   | 59912121 |
| <b>1</b> <sub>7.4</sub> | Krytka Eko drez-kapna Ukončené  | 59912510 |
| 7.5                     | Tesnenie, 64.5x47x7 Ukončené    | 59912509 |
| 9                       | Installation box Ukončené       | 59904857 |
| N.I.                    | Nadstavný segment, 20 mm        | 59912589 |
| N.I.                    | Kľúč, SW30/34                   | 59912108 |