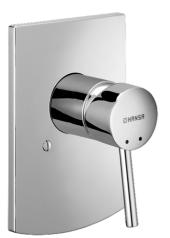

## Technické údaje

| Technické vlastnosti |            |  |
|----------------------|------------|--|
| Dodávka teplej vody  | max. +80°C |  |
| Pracovný tlak        | 0.5-10 bar |  |
| Predpisy             |            |  |
| Norma EN             | EN 817     |  |