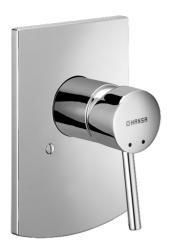

EAN: 4015474095007 static.hansa.com/52610107

- Shower solutions
- Single-lever, Trim Kit
- Concealed wall mounting

- Single operating lever/handle, Hot/Cold symbols
- Square rosette