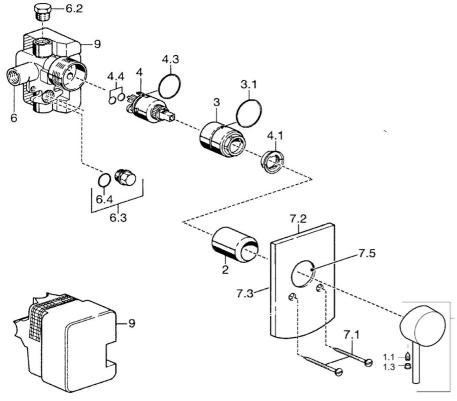

## **Spare parts**

## SP52610107

|                         | Name                              | Code     |
|-------------------------|-----------------------------------|----------|
| 1                       | Lever                             | 59914629 |
| 1                       | Lever                             | 59913903 |
| 1.1                     | Screw, M5x8, SW2.5                | 59904755 |
| 1.3                     | Symbol plug Grey                  | 59912112 |
| 2                       | Cover sleeve                      | 59912511 |
| 3                       | Screw sleeve, M38x1               | 59912115 |
| 4                       | Cartridge, 3.5 Eco                | 59912324 |
| 4.1                     | Temperature adjustment limiter    | 59912325 |
| 4.4                     | O-ring, d 10.10x1.60 Discontinued | 59905072 |
| 6.2                     | Plug, G1/2                        | 59905013 |
| 6.3                     | Plug Discontinued                 | 59905012 |
| 6.4                     | O-ring, d 18x2                    | 59901422 |
| 7.1                     | Screw, M5x65                      | 59904847 |
| 7.2                     | Cover plate                       | 59912508 |
| 7.3                     | Sealing plates Discontinued       | 59912121 |
| <b>1</b> <sub>7.4</sub> | Flow limiting cap Discontinued    | 59912510 |
| 7.5                     | Gasket, 64.5x47x7 Discontinued    | 59912509 |
| 9                       | Installation box Discontinued     | 59904857 |
| N.I.                    | Raising kit, 20 mm                | 59912589 |
| N.I.                    | Key, SW30/34                      | 59912108 |
|                         |                                   |          |