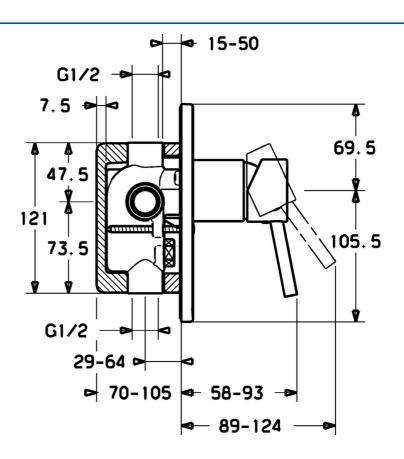

## **Technical data**

| Technical properties |            |  |
|----------------------|------------|--|
| Hot water supply     | max.+80°C  |  |
| Working pressure     | 0.5-10 bar |  |
| Regulations          |            |  |
| EN standard          | EN 817     |  |