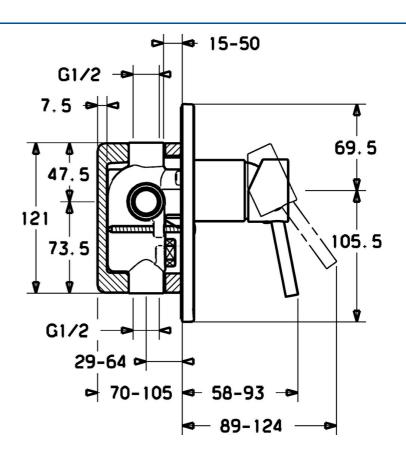

## **Technische Daten**

EN Standard

| Warmwasserversorgung | max. +80°C |  |
|----------------------|------------|--|
| Arbeitsdruck         | 0.5-10 bar |  |
| Vorschriften         |            |  |

EN 817