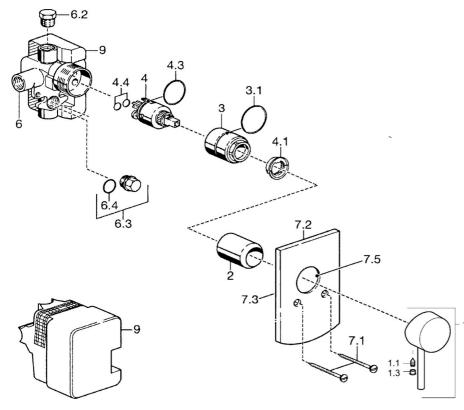

## Ersatzteile

## SP52610107

|                         | Name                             | ArtNr.   |
|-------------------------|----------------------------------|----------|
| 1                       | Hebel                            | 59914629 |
| 1                       | Hebel                            | 59913903 |
| 1.1                     | Schraube, M5x8, SW2.5            | 59904755 |
| 1.3                     | Dekorkappe Grau                  | 59912112 |
| 2                       | Abdeckhülse                      | 59912511 |
| 3                       | Schraubhülse, M38x1              | 59912115 |
| 4                       | Kartusche, 3.5 Eco               | 59912324 |
| 4.1                     | Temperatur-Anschlagring          | 59912325 |
| 4.4                     | O-Ring, d 10.10x1.60 Ausgelaufen | 59905072 |
| 6.2                     | Blindstopfen, G1/2               | 59905013 |
| 6.3                     | Blindstopfen Ausgelaufen         | 59905012 |
| 6.4                     | O-Ring, d 18x2                   | 59901422 |
| 7.1                     | Schraube, M5x65                  | 59904847 |
| 7.2                     | Deckplatte                       | 59912508 |
| 7.3                     | Dichtungsscheiben Ausgelaufen    | 59912121 |
| <b>1</b> <sub>7.4</sub> | Führungsstück Ausgelaufen        | 59912510 |
| 7.5                     | Dichtung, 64.5x47x7 Ausgelaufen  | 59912509 |
| 9                       | Installation box Ausgelaufen     | 59904857 |
| N.I.                    | Verlängerungssatz, 20 mm         | 59912589 |
| N.I.                    | Schlüssel, SW30/34               | 59912108 |
|                         |                                  |          |