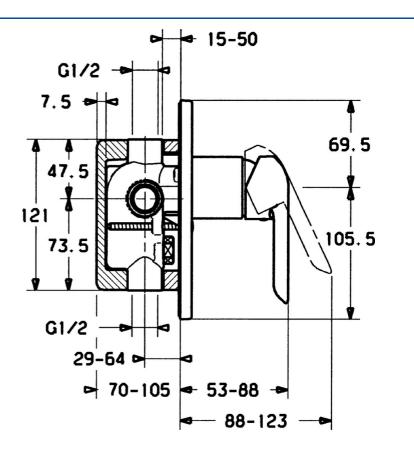

## Technické údaje

 Technické vlastnosti

 Dodávka teplej vody
 max. +80°C

 Pracovný tlak
 0.5-10 bar

 Predpisy
 Norma EN

 EN 817