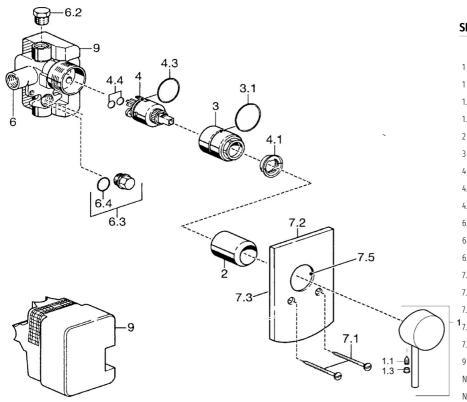

## Náhradné diely

### SP52610107

|      | Názov                           | Kód      |  |
|------|---------------------------------|----------|--|
| 1    | Ovládacia rukoväť               | 59914629 |  |
| 1    | Ovládacia rukoväť               | 59913903 |  |
| 1.1  | Skrutka, M5x8, SW2.5            | 59904755 |  |
| 1.3  | Záslepka Sivá                   | 59912112 |  |
| 2    | Ružice                          | 59912511 |  |
| 3    | Skrutka rukáv, M38x1            | 59912115 |  |
| 4    | Kartuš, 3.5 Eco                 | 59912324 |  |
| 4.1  | Temperature adjustment limiter  | 59912325 |  |
| 4.4  | O-krúžok, d 10.10x1.60 Ukončené | 59905072 |  |
| 6.2  | , G1/2                          | 59905013 |  |
| 6.3  | Plug Ukončené                   | 59905012 |  |
| 6.4  | O-krúžok, d 18x2                | 59901422 |  |
| 7.1  | Skrutka, M5x65                  | 59904847 |  |
| 7.2  | Krycí diel                      | 59912508 |  |
| 7.3  | Uzatváracie doštičky Ukončené   | 59912121 |  |
| 7.4  | Krytka Eko drez-kapna Ukončené  | 59912510 |  |
| 7.5  | Tesnenie, 64.5x47x7 Ukončené    | 59912509 |  |
| 9    | Installation box Ukončené       | 59904857 |  |
| N.I. | Nadstavný segment, 20 mm        | 59912589 |  |
| N.I. | Kľúč, SW30/34                   | 59912108 |  |
|      |                                 |          |  |