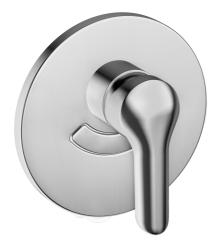

# 52610103 HANSAVANTIS - Piastra per miscelatore doccia

EAN: 4015474068100 static.hansa.com/52610103

#### • Soluzioni doccia

- Monocomando, Set esterno
- Montaggio a parete con unità d'incasso
- Cromo
- Leva/Manopola monocomando, Leva con simbolo F+C
- Placca rotonda