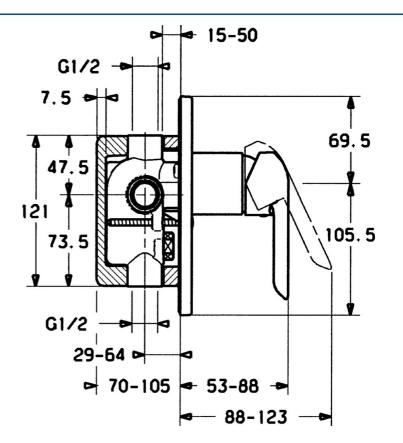

### Caratteristiche tecniche

Fornitura di acqua calda Pressione di esercizio max. +80°C 0.5-10 bar

Norme

Standard EN

EN 817