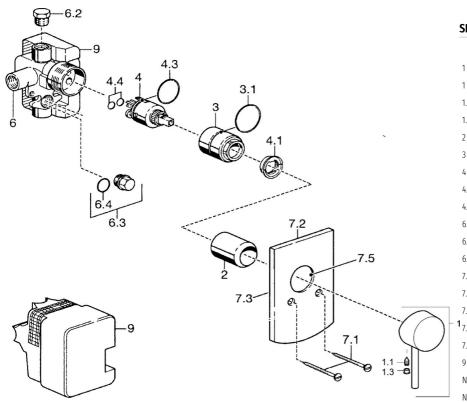

# Parti di ricambio

#### SP52610107

|      | Nome                                         | Codice   |
|------|----------------------------------------------|----------|
| 1    | Leva Cromo                                   | 59914629 |
| 1    | Leva Cromo                                   | 59913903 |
| 1.1  | Screw, M5x8, SW2.5                           | 59904755 |
| 1.3  | Tappo Grigio                                 | 59912112 |
| 2    | Rosetta Cromo                                | 59912511 |
| 3    | Manicotto filettato, M38x1                   | 59912115 |
| 4    | Cartuccia, 3.5 Eco                           | 59912324 |
| 4.1  | Temperature adjustment limiter               | 59912325 |
| 4.4  | O-ring, d 10.10x1.60 Fuori produzione        | 59905072 |
| 6.2  | Tappo, G1/2                                  | 59905013 |
| 6.3  | Tappo Fuori produzione                       | 59905012 |
| 6.4  | O-ring, d 18x2                               | 59901422 |
| 7.1  | Screw, M5x65 Cromo                           | 59904847 |
| 7.2  | Piastra Cromo                                | 59912508 |
| 7.3  | Dischi di guarnizione Cromo Fuori produzione | 59912121 |
| 7.4  | Pezzi di guida Cromo Fuori produzione        | 59912510 |
| 7.5  | Giunto, 64.5x47x7 Fuori produzione           | 59912509 |
| 9    | Installation box Fuori produzione            | 59904857 |
| N.I. | Prolunga, 20 mm                              | 59912589 |
| N.I. | Chiave, SW30/34                              | 59912108 |
|      |                                              |          |