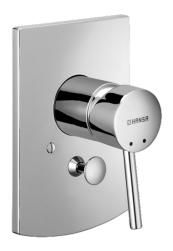

EAN: 4015474252684 static.hansa.com/52607107

- Bad en douche
- Eengreeps, Afbouwset
- Wandmontage voor inbouwunit
- Chroom
- Eengreeps bediend, Hendel met warm-koud-aanduiding
- Vierkante rozet