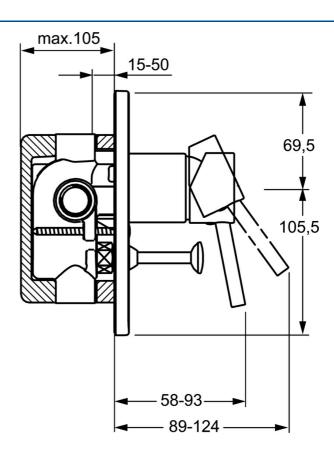

## **Technische gegevens**

| Technische eigenschappen |            |  |
|--------------------------|------------|--|
| Warmwatertoevoer         | max. +80°C |  |
| Werkdruk                 | 0.5-10 bar |  |
| Voorschriften            |            |  |
| FN-norm                  | FN 817     |  |