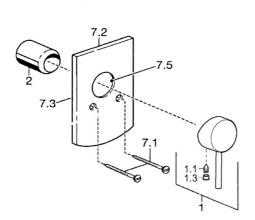

## Reserveonderdelen

## SP52607107

|     | Naam                             | Code     |
|-----|----------------------------------|----------|
| 1   | Hendel Chroom                    | 59913903 |
| 1.1 | Schroef, M5x8, SW2.5             | 59904755 |
| 1.3 | Sierdop Grijs                    | 59912112 |
| 2   | Rosassen Chroom                  | 59912511 |
| 5   | Omsteller Chroom                 | 59911156 |
| 5.2 | O-ring, d 4x1                    | 59902331 |
| 5.3 | Dichting                         | 59904791 |
| 7   | Afdekplaat Chroom                | 59912507 |
| 7.3 | Dichtingsplaten Chroom Stopgezet | 59912121 |
| 7.5 | Dichting, 64.5x47x7 Stopgezet    | 59912509 |