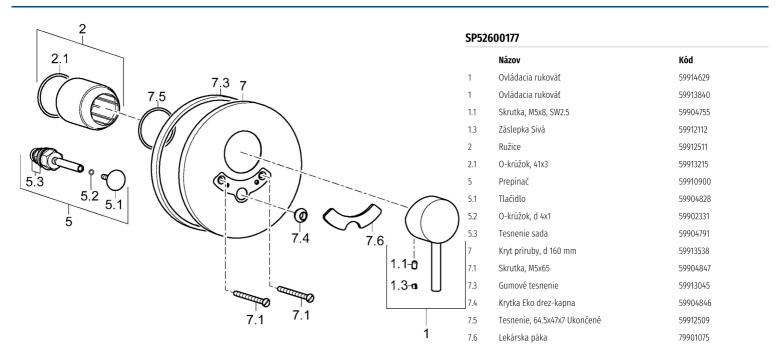

a sprchová podomietková

batéria Ukončené

EAN: 4015474253940 static.hansa.com/52600177



- Sprcha a vaňa
- Jednopáková, Sada pre konečnú montáž
- Podomietková inštalácia
- Chróm

- Páka so symbolom teplej a studenej vody, Pin tyčinková páka, Jedna ovládacia páka / rukoväť
- Automatické vrátenie prepínača do pôvodnej polohy
- Guľatá rozeta







## Technické údaje

| Vlastnosti prietoku     |                   |  |
|-------------------------|-------------------|--|
| Prietok pri tlaku 3 bar | 20.4 / 19.2 l/min |  |
| Technické vlastnosti    |                   |  |
| Dodávka teplej vody     | max. +80°C        |  |
| Pracovný tlak           | 0.5-10 bar        |  |
| Predpisy                |                   |  |
| Norma EN                | FN 817            |  |



## Náhradné diely