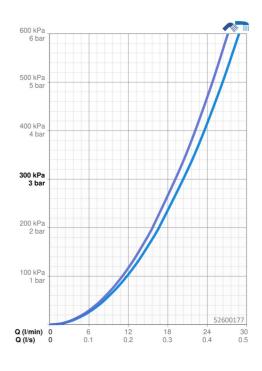

## Technické údaje

| Vlastnosti prietoku     |                   |  |
|-------------------------|-------------------|--|
| Prietok pri tlaku 3 bar | 20.4 / 19.2 l/min |  |
| Technické vlastnosti    |                   |  |
| Dodávka teplej vody     | max. +80°C        |  |
| Pracovný tlak           | 0.5-10 bar        |  |
| Predpisy                |                   |  |
| Norma EN                | FN 817            |  |