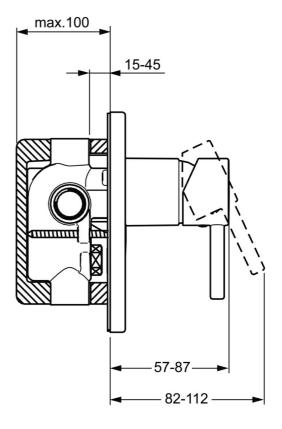

## 52600177 HANSAVANTIS Style - Vaňová a sprchová podomietková

batéria Ukončené

EAN: 4015474253940 static.hansa.com/52600177

- Sprcha a vaňa
- Jednopáková, Sada pre konečnú montáž
- Podomietková inštalácia
- Chróm

- Páka so symbolom teplej a studenej vody, Pin tyčinková páka, Jedna ovládacia páka / rukoväť
- Automatické vrátenie prepínača do pôvodnej polohy
- Guľatá rozeta