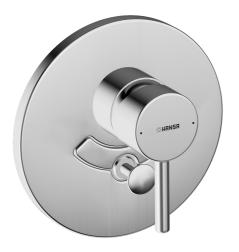

## 52600177 HANSAVANTIS Style - Vaňová a sprchová podomietková

batéria Ukončené

EAN: 4015474253940 static.hansa.com/52600177

- Sprcha a vaňa
- Jednopáková, Sada pre konečnú montáž
- Podomietková inštalácia
- Chróm

- Páka so symbolom teplej a studenej vody, Pin tyčinková páka, Jedna ovládacia páka / rukoväť
- Automatické vrátenie prepínača do pôvodnej polohy
- Guľatá rozeta