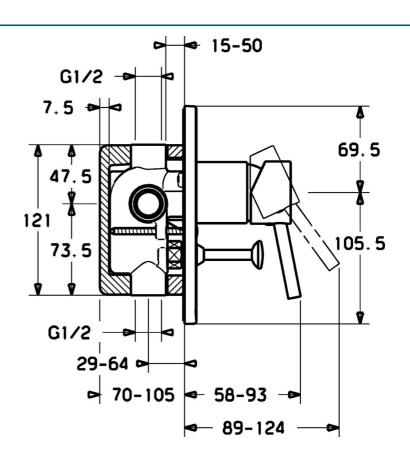

## Náhradné diely

## SP52600107

|                         | Názov                           | Kód      |
|-------------------------|---------------------------------|----------|
| 1                       | Ovládacia rukoväť               | 59914629 |
| 1                       | Ovládacia rukoväť               | 59913903 |
| 1.1                     | Skrutka, M5x8, SW2.5            | 59904755 |
| 1.3                     | Záslepka Sivá                   | 59912112 |
| 2                       | Ružice                          | 59912511 |
| 3                       | Skrutka rukáv, M38x1            | 59912115 |
| 4                       | Kartuš, 3.5 Eco                 | 59912324 |
| 4.1                     | Temperature adjustment limiter  | 59912325 |
| 4.4                     | O-krúžok, d 10.10x1.60 Ukončené | 59905072 |
| 5                       | Prepínač                        | 59911156 |
| 5.2                     | O-krúžok, d 4x1                 | 59902331 |
| 5.3                     | Tesnenie sada                   | 59904791 |
| 5.4                     | [SK4426]                        | 59912229 |
| 6.2                     | , G1/2                          | 59905013 |
| 6.3                     | Plug Ukončené                   | 59905012 |
| <b>1</b> <sub>6.4</sub> | O-krúžok, d 18x2                | 59901422 |
| 7                       | Kryt príruby                    | 59912507 |
| 7.1                     | Skrutka, M5x65                  | 59904847 |
| 7.3                     | Uzatváracie doštičky Ukončené   | 59912121 |
| 7.4                     | Krytka Eko drez-kapna Ukončené  | 59912510 |
| 7.5                     | Tesnenie, 64.5x47x7 Ukončené    | 59912509 |
| 9                       | Installation box Ukončené       | 59904857 |
| N.I.                    | Nadstavný segment, 20 mm        | 59912589 |
| N.I.                    | Kľúč, SW30/34                   | 59912108 |