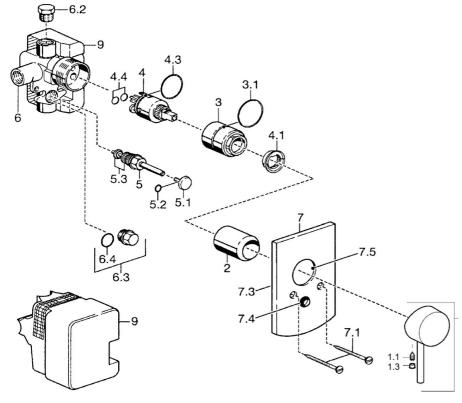

## Reserveonderdelen

## SP52600107

|                         | Naam                                     | Code     |
|-------------------------|------------------------------------------|----------|
| 1                       | Hendel Chroom                            | 59914629 |
| 1                       | Hendel Chroom                            | 59913903 |
| 1.1                     | Schroef, M5x8, SW2.5                     | 59904755 |
| 1.3                     | Sierdop Grijs                            | 59912112 |
| 2                       | Rosassen Chroom                          | 59912511 |
| 3                       | Schroef de mouw, M38x1                   | 59912115 |
| 4                       | Binnenwerk, 3.5 Eco                      | 59912324 |
| 4.1                     | Temperature adjustment limiter           | 59912325 |
| 4.4                     | O-ring, d 10.10x1.60 Stopgezet           | 59905072 |
| 5                       | Omsteller Chroom                         | 59911156 |
| 5.2                     | O-ring, d 4x1                            | 59902331 |
| 5.3                     | Dichting                                 | 59904791 |
| 5.4                     | Zetel                                    | 59912229 |
| 6.2                     | Plug, G1/2                               | 59905013 |
| 6.3                     | Plug Stopgezet                           | 59905012 |
| <b>1</b> <sub>6.4</sub> | O-ring, d 18x2                           | 59901422 |
| 7                       | Afdekplaat Chroom                        | 59912507 |
| 7.1                     | Schroef, M5x65 Chroom                    | 59904847 |
| 7.3                     | Dichtingsplaten Chroom Stopgezet         | 59912121 |
| 7.4                     | Kapmet begrenzer keuken Chroom Stopgezet | 59912510 |
| 7.5                     | Dichting, 64.5x47x7 Stopgezet            | 59912509 |
| 9                       | Installation box Stopgezet               | 59904857 |
| N.I.                    | Inbouwverlengstuk kompleet, 20 mm        | 59912589 |
| N.I.                    | Sleutel, SW30/34                         | 59912108 |