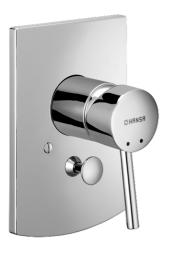

EAN: 4015474094956 static.hansa.com/52600107

- Bad en douche
- Eengreeps, Afbouwset
- Wandmontage voor inbouwunit
- Chroom
- Eengreeps bediend, Hendel met warm-koud-aanduiding
- Vierkante rozet