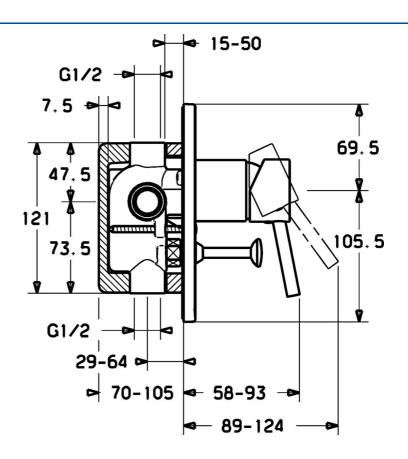

## **Technische gegevens**

| Technische eigenschappen |            |  |  |
|--------------------------|------------|--|--|
| Warmwatertoevoer         | max. +80°C |  |  |
| Werkdruk                 | 0.5-10 bar |  |  |
| Voorschriften            |            |  |  |
| FN-norm                  | EN 817     |  |  |