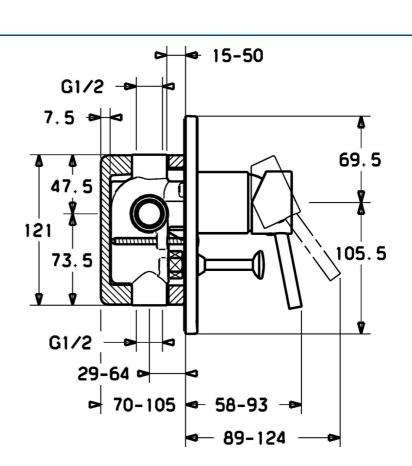

## **Technische Daten**

| Technische Eigenschaften |            |  |  |
|--------------------------|------------|--|--|
| Warmwasserversorgung     | max. +80°C |  |  |
| Arbeitsdruck             | 0.5-10 bar |  |  |
|                          |            |  |  |
| Vorschriften             |            |  |  |
| EN Standard              | EN 817     |  |  |