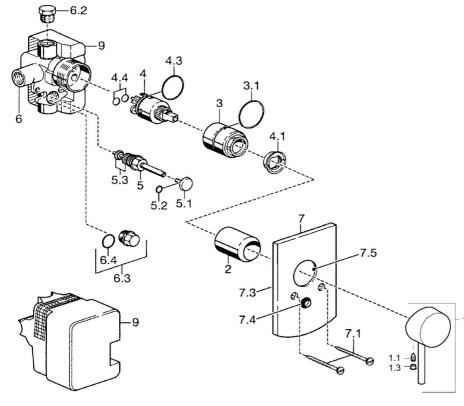

## Ersatzteile

## SP52600107

|                         | Name                             | ArtNr.   |
|-------------------------|----------------------------------|----------|
| 1                       | Hebel                            | 59914629 |
| 1                       | Hebel                            | 59913903 |
| 1.1                     | Schraube, M5x8, SW2.5            | 59904755 |
| 1.3                     | Dekorkappe Grau                  | 59912112 |
| 2                       | Abdeckhülse                      | 59912511 |
| 3                       | Schraubhülse, M38x1              | 59912115 |
| 4                       | Kartusche, 3.5 Eco               | 59912324 |
| 4.1                     | Temperatur-Anschlagring          | 59912325 |
| 4.4                     | O-Ring, d 10.10x1.60 Ausgelaufen | 59905072 |
| 5                       | Umsteller, automatisch           | 59911156 |
| 5.2                     | O-Ring, d 4x1                    | 59902331 |
| 5.3                     | Dichtungskit                     | 59904791 |
| 5.4                     | Sitz                             | 59912229 |
| 6.2                     | Blindstopfen, G1/2               | 59905013 |
| 6.3                     | Blindstopfen Ausgelaufen         | 59905012 |
| <b>1</b> <sub>6.4</sub> | O-Ring, d 18x2                   | 59901422 |
| 7                       | Rosette                          | 59912507 |
| 7.1                     | Schraube, M5x65                  | 59904847 |
| 7.3                     | Dichtungsscheiben Ausgelaufen    | 59912121 |
| 7.4                     | Führungsstück Ausgelaufen        | 59912510 |
| 7.5                     | Dichtung, 64.5x47x7 Ausgelaufen  | 59912509 |
| 9                       | Installation box Ausgelaufen     | 59904857 |
| N.I.                    | Verlängerungssatz, 20 mm         | 59912589 |
| N.I.                    | Schlüssel, SW30/34               | 59912108 |