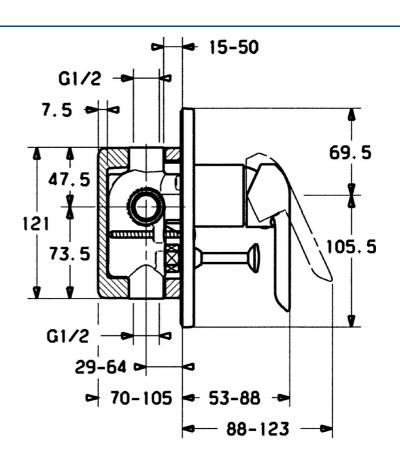

## Náhradné diely

## SP52600107

|                         | Názov                           | Kód      |
|-------------------------|---------------------------------|----------|
| 1                       | Ovládacia rukoväť               | 59914629 |
| 1                       | Ovládacia rukoväť               | 59913903 |
| 1.1                     | Skrutka, M5x8, SW2.5            | 59904755 |
| 1.3                     | Záslepka Sivá                   | 59912112 |
| 2                       | Ružice                          | 59912511 |
| 3                       | Skrutka rukáv, M38x1            | 59912115 |
| 4                       | Kartuš, 3.5 Eco                 | 59912324 |
| 4.1                     | Temperature adjustment limiter  | 59912325 |
| 4.4                     | O-krúžok, d 10.10x1.60 Ukončené | 59905072 |
| 5                       | Prepínač                        | 59911156 |
| 5.2                     | O-krúžok, d 4x1                 | 59902331 |
| 5.3                     | Tesnenie sada                   | 59904791 |
| 5.4                     | [SK4426]                        | 59912229 |
| 6.2                     | , G1/2                          | 59905013 |
| 6.3                     | Plug Ukončené                   | 59905012 |
| <b>1</b> <sub>6.4</sub> | O-krúžok, d 18x2                | 59901422 |
| 7                       | Kryt príruby                    | 59912507 |
| 7.1                     | Skrutka, M5x65                  | 59904847 |
| 7.3                     | Uzatváracie doštičky Ukončené   | 59912121 |
| 7.4                     | Krytka Eko drez-kapna Ukončené  | 59912510 |
| 7.5                     | Tesnenie, 64.5x47x7 Ukončené    | 59912509 |
| 9                       | Installation box Ukončené       | 59904857 |
| N.I.                    | Nadstavný segment, 20 mm        | 59912589 |
| N.I.                    | Kľúč, SW30/34                   | 59912108 |