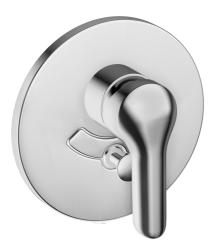

## Technické údaje

| Technické vlastnosti |            |  |  |
|----------------------|------------|--|--|
| Dodávka teplej vody  | max. +80°C |  |  |
| Pracovný tlak        | 0.5-10 bar |  |  |
| Predpisy             |            |  |  |
| Norma EN             | EN 817     |  |  |