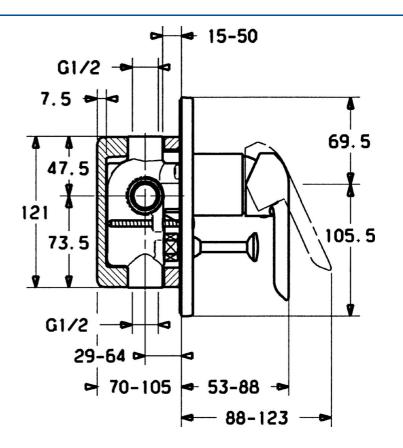

### **Technische gegevens**

 Technische eigenschappen

 Warmwatertoevoer
 max. +80°C

 Werkdruk
 0.5-10 bar

 Voorschriften
 EN norm

 EN norm
 EN 817