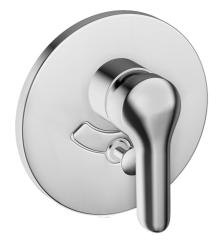

#### • Bad en douche

- Eengreeps, Afbouwset
- Wandmontage voor inbouwunit
- Chroom
- Eengreeps bediend, Hendel met warm-koud-aanduiding
- Ronde rozet