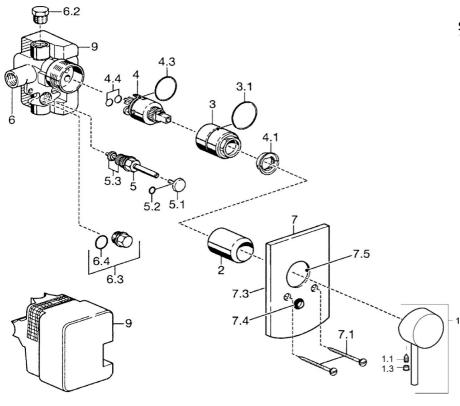

## Reserveonderdelen

### SP52600107

|      | Naam                                     | Code     |
|------|------------------------------------------|----------|
| 1    | Hendel Chroom                            | 59914629 |
| 1    | Hendel Chroom                            | 59913903 |
| 1.1  | Schroef, M5x8, SW2.5                     | 59904755 |
| 1.3  | Sierdop Grijs                            | 59912112 |
| 2    | Rosassen Chroom                          | 59912511 |
| 3    | Schroef de mouw, M38x1                   | 59912115 |
| 4    | Binnenwerk, 3.5 Eco                      | 59912324 |
| 4.1  | Temperature adjustment limiter           | 59912325 |
| 4.4  | O-ring, d 10.10x1.60 Stopgezet           | 59905072 |
| 5    | Omsteller Chroom                         | 59911156 |
| 5.2  | O-ring, d 4x1                            | 59902331 |
| 5.3  | Dichting                                 | 59904791 |
| 5.4  | Zetel                                    | 59912229 |
| 6.2  | Plug, G1/2                               | 59905013 |
| 6.3  | Plug Stopgezet                           | 59905012 |
| 6.4  | O-ring, d 18x2                           | 59901422 |
| 7    | Afdekplaat Chroom                        | 59912507 |
| 7.1  | Schroef, M5x65 Chroom                    | 59904847 |
| 7.3  | Dichtingsplaten Chroom Stopgezet         | 59912121 |
| 7.4  | Kapmet begrenzer keuken Chroom Stopgezet | 59912510 |
| 7.5  | Dichting, 64.5x47x7 Stopgezet            | 59912509 |
| 9    | Installation box Stopgezet               | 59904857 |
| N.I. | Inbouwverlengstuk kompleet, 20 mm        | 59912589 |
| N.I. | Sleutel, SW30/34                         | 59912108 |
|      |                                          |          |