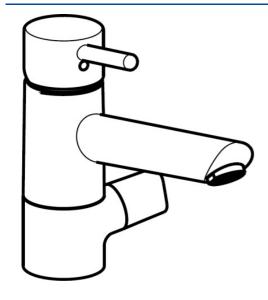

### Technische eigenschappen

DN-maat DN15
Warmwatertoevoer max. +70°C
Werkdruk 0.5-10 bar
Aansluitmaat G3/8
Lengte / Hoogte 201 mm
Materiaal brass