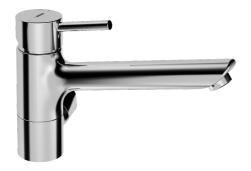

## Reserveonderdelen

#### SP52592203

|      | Naam                                      | Code     |
|------|-------------------------------------------|----------|
| 1    | Hendel Chroom                             | 59913903 |
| 1    | Hendel Chroom                             | 59914629 |
| 1.1  | Schroef, M5x8, SW2.5                      | 59904755 |
| 1.3  | Sierdop Grijs                             | 59912112 |
| 2    | Kap, 33x3 mm Chroom                       | 59912504 |
| 3    | Schroefring, M37x1, AF30 Stopgezet        | 59912111 |
| 4    | Binnenwerk, 3.5 Eco                       | 59912324 |
| 4    | Binnenwerk, 3.5 Classic                   | 59913075 |
| 4.1  | Temperature adjustment limiter            | 59912325 |
| 4.3  | O-ring, d 28.24x2.62 Stopgezet            | 59912590 |
| 4.4  | O-ring, d 10.10x1.60 Stopgezet            | 59905072 |
| 5.1  | Dichting                                  | 1001264V |
| 5.1  | Dichting Stopgezet                        | 59913968 |
| 5.3  | O-ring, d 34x1.5                          | 59913975 |
| 5.4  | Wasser                                    | 59914591 |
| 5.5  | Verstevigingsplaat                        | 59910008 |
| 5.6  | Fixing plate                              | 59904765 |
| 5.7  | Schroef, M8x1, SW13                       | 59904766 |
| 5.9  | Flexibele aansluitingen, L=550, G3/8-M8x1 | 59913969 |
| 5.10 | O-ring, 6x1.4                             | 59913266 |
| 5.11 | Dichting, 9.5x14.4x2                      | 59912551 |
| 5.12 | Bevestigingsset                           | 59910749 |
| 5.13 | Bevestigingsschroeven, M8x1, L=140        | 59912474 |
| 5.14 | Slangen, M8x1, G3/8, L=370 Stopgezet      | 59913974 |
| 6    | Uitloop Chroom Stopgezet                  | 59914061 |
| 7    | Mousseur, M24x1 STD HC A Chroom           | 59902366 |
| 9    | Hendel Chroom Stopgezet                   | 59913977 |
| 9.1  | Binnenwerk, G3/8                          | 59913260 |
| 9.2  | Adapter Wit                               | 59910235 |
| 9.3  | Koppelingsbuisdeel Stopgezet              | 59913976 |
| 10   | Connector nipple, G3/4xG3/8               | 59910940 |
| N.I. | Sleutel, SW30/34                          | 59912108 |