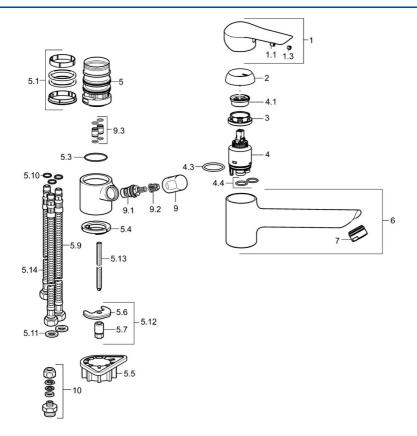

## Reserveonderdelen

#### SP52592203

|      | Naam                                      | Code     |
|------|-------------------------------------------|----------|
| 1    | Hendel Chroom                             | 59913903 |
| 1    | Hendel Chroom                             | 59914629 |
| 1.1  | Schroef, M5x8, SW2.5                      | 59904755 |
| 1.3  | Sierdop Grijs                             | 59912112 |
| 2    | Kap, 33x3 mm Chroom                       | 59912504 |
| 3    | Schroefring, M37x1, AF30 Stopgezet        | 59912111 |
| 4    | Binnenwerk, 3.5 Eco                       | 59912324 |
| 4    | Binnenwerk, 3.5 Classic                   | 59913075 |
| 4.1  | Temperature adjustment limiter            | 59912325 |
| 4.3  | O-ring, d 28.24x2.62 Stopgezet            | 59912590 |
| 4.4  | O-ring, d 10.10x1.60 Stopgezet            | 59905072 |
| 5.1  | Dichting                                  | 1001264V |
| 5.1  | Dichting Stopgezet                        | 59913968 |
| 5.3  | O-ring, d 34x1.5                          | 59913975 |
| 5.4  | Wasser                                    | 59914591 |
| 5.5  | Verstevigingsplaat                        | 59910008 |
| 5.6  | Fixing plate                              | 59904765 |
| 5.7  | Schroef, M8x1, SW13                       | 59904766 |
| 5.9  | Flexibele aansluitingen, L=550, G3/8-M8x1 | 59913969 |
| 5.10 | O-ring, 6x1.4                             | 59913266 |
| 5.11 | Dichting, 9.5x14.4x2                      | 59912551 |
| 5.12 | Bevestigingsset                           | 59910749 |
| 5.13 | Bevestigingsschroeven, M8x1, L=140        | 59912474 |
| 5.14 | Slangen, M8x1, G3/8, L=370 Stopgezet      | 59913974 |
| 6    | Uitloop Chroom Stopgezet                  | 59914061 |
| 7    | Mousseur, M24x1 STD HC A Chroom           | 59902366 |
| 9    | Hendel Chroom Stopgezet                   | 59913977 |
| 9.1  | Binnenwerk, G3/8                          | 59913260 |
| 9.2  | Adapter Wit                               | 59910235 |
| 9.3  | Koppelingsbuisdeel Stopgezet              | 59913976 |
| 10   | Connector nipple, G3/4xG3/8               | 59910940 |
| N.I. | Sleutel, SW30/34                          | 59912108 |