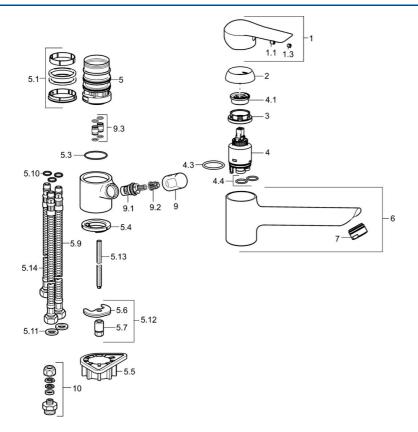

# Náhradné diely

### SP52592203

|      | Názov                                          | Kód      |
|------|------------------------------------------------|----------|
| 1    | Ovládacia rukoväť                              | 59913903 |
| 1    | Ovládacia rukoväť                              | 59914629 |
| 1.1  | Skrutka, M5x8, SW2.5                           | 59904755 |
| 1.3  | Záslepka Sivá                                  | 59912112 |
| 2    | Krytka, 33x3 mm                                | 59912504 |
| 3    | Prítlačná matica, M37x1, AF30 Ukončené         | 59912111 |
| 4    | Kartuš, 3.5 Eco                                | 59912324 |
| 4    | Kartuš, 3.5 Classic                            | 59913075 |
| 4.1  | Temperature adjustment limiter                 | 59912325 |
| 4.3  | O-krúžok, d 28.24x2.62 Ukončené                | 59912590 |
| 4.4  | O-krúžok, d 10.10x1.60 Ukončené                | 59905072 |
| 5.1  | Tesnenie sada                                  | 1001264V |
| 5.1  | Tesnenie sada Ukončené                         | 59913968 |
| 5.3  | O-krúžok, d 34x1.5                             | 59913975 |
| 5.4  | Gumové tesnenie                                | 59914591 |
| 5.5  | Podložka                                       | 59910008 |
| 5.6  |                                                | 59904765 |
| 5.7  | Skrutka, M8x1, SW13                            | 59904766 |
| 5.9  | Flexibilná hadička, L=550, G3/8-M8x1           | 59913969 |
| 5.10 | O-krúžok, 6x1.4                                | 59913266 |
| 5.11 | Tesnenie, 9.5x14.4x2                           | 59912551 |
| 5.12 | Upevňovací set                                 | 59910749 |
| 5.13 | Upevňovacia skrutka, M8x1, L=140               | 59912474 |
| 5.14 | Pripájacie hadičky, M8x1, G3/8, L=370 Ukončené | 59913974 |
| 6    | Výtokové rameno Ukončené                       | 59914061 |
| 7    | Aerator, M24x1 STD HC A                        | 59902366 |
| 9    | Rukoväť Ukončené                               | 59913977 |
| 9.1  | Sedlo, G3/8                                    | 59913260 |
| 9.2  | Adaptér Biela                                  | 59910235 |
| 9.3  | Spojovacie potrubie Ukončené                   | 59913976 |
| 10   | Connector nipple, G3/4xG3/8                    | 59910940 |
| N.I. | Kľúč, SW30/34                                  | 59912108 |