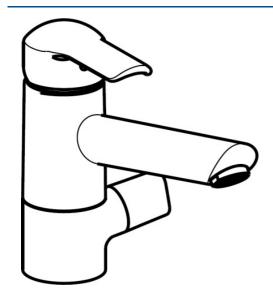

#### Technické vlastnosti

 Veľkosť DN (menovitý rozmer)
 DN15

 Dodávka teplej vody
 max. +70°C

 Pracovný tlak
 0.5-10 bar

 Spojovacia veľkosť
 G3/8

 Dĺžka / Výška
 201 mm

 Materiál
 Mosadz