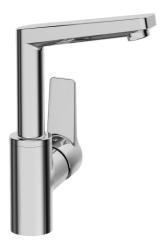

## 525522870037 HANSAVANTIS - Miscelatore lavabo

EAN: 4015474274709 static.hansa.com/525522870037

- Lavabo
- Leva laterale
- Montaggio d'appoggio
- Bocca orientabile
- Rompigetto Standard
- Leva con simbolo F+C, Leva pin, Leva/Manopola monocomando
- Limitatore di temperatura, Limitatore di temperatura regolabile
- Cartuccia a dischi ceramici ø 35mm
- Collegamento con flessibili
- Sistema di installazione rapida
- Senza piletta di scarico