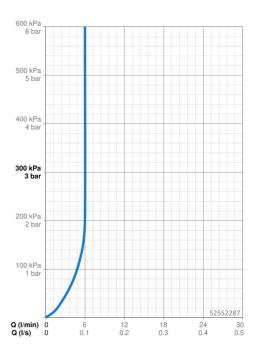

#### Vlastnosti prietoku

Prietok pri tlaku 3 bar (s ovládačom prietoku) 6.0 l/min Technické vlastnosti Veľkosť DN (menovitý rozmer) DN15 Dodávka teplej vody max. +80°C Pracovný tlak 0.5-10 bar Spojovacia veľkosť G3/8 Projection 139 mm Spätná klapka (STN EN 1717) AA Materiál Mosadz