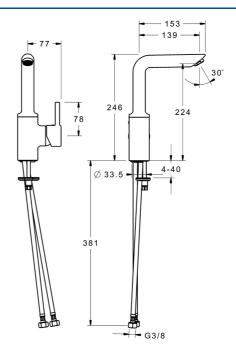

#### Vlastnosti prietoku

Prietok pri tlaku 3 bar (s ovládačom prietoku) 6.0 l/min Technické vlastnosti Veľkosť DN (menovitý rozmer) DN15 Dodávka teplej vody max. +80°C Pracovný tlak 0.5-10 bar Spojovacia veľkosť G3/8 Projection 139 mm Spätná klapka (STN EN 1717) AA Materiál Mosadz