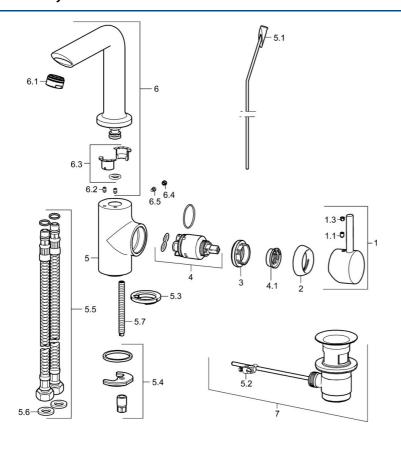

## Náhradné diely

#### SP52542287

|     | Názov                                | Kód      |
|-----|--------------------------------------|----------|
| 1   | Ovládacia rukoväť                    | 59913842 |
| 1.1 | Skrutka, M5x8, SW2.5                 | 59904755 |
| 1.3 | Záslepka Sivá                        | 59912112 |
| 2   | Krytka, 33x3 mm                      | 59912504 |
| 3   | Prítlačná matica, M40x1              | 1003409V |
| 4   | Kartuš, 3.5 Classic                  | 59913075 |
| 4.1 | Temperature adjustment limiter       | 59912325 |
| 5.1 | Ovládacie tiahlo                     | 59912804 |
| 5.1 | Ovládacie tiahlo                     | 59913652 |
| 5.2 | Spojovací diel tiahla                | 59904624 |
| 5.3 | Gumové tesnenie                      | 59914591 |
| 5.4 | Upevňovací set                       | 59910749 |
| 5.5 | Flexibilná hadička, L=430, G3/8-M8x1 | 59913964 |
| 5.6 | Tesnenie, 9.5x14.4x2                 | 59912551 |
| 5.7 | Upevňovacia skrutka, M8x1, L=140     | 59912474 |
| 6   | Výtokové rameno                      | 59914198 |
| 6.1 | Aerator, M24x1, 6 l/min              | 59913727 |
| 6.2 | Upevňovacia skrutka, M4x8            | 59913989 |
| 6.3 | Tesnenie sada                        | 59911884 |
| 6.4 | Vymedzovacia vložka                  | 59911840 |
| 6.5 | Skrutka, M4x7                        | 59902075 |
| 7   | Vypúšťací ventil umývadla            | 59904620 |
| 7   | Vypúšťací ventil umývadla, (2019-)   | 59914764 |
|     |                                      |          |