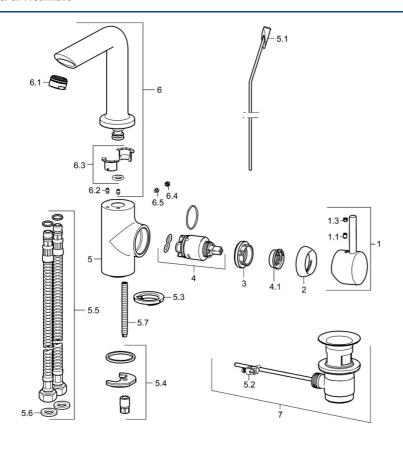

## Parti di ricambio

Standard EN

## SP52542287

|     | Nome                                  | Codice   |
|-----|---------------------------------------|----------|
| 1   | Leva Cromo                            | 59913842 |
| 1.1 | Screw, M5x8, SW2.5                    | 59904755 |
| 1.3 | Tappo Grigio                          | 59912112 |
| 2   | Cappuccio, 33x3 mm Cromo              | 59912504 |
| 3   | Dado di fissaggio, M40x1              | 1003409V |
| 4   | Cartuccia, 3.5 Classic                | 59913075 |
| 4.1 | Temperature adjustment limiter        | 59912325 |
| 5.1 | Asta saltarello Cromo                 | 59912804 |
| 5.1 | Asta saltarello Cromo                 | 59913652 |
| 5.2 | Snodo                                 | 59904624 |
| 5.3 | Rondella                              | 59914591 |
| 5.4 | Set di fissaggio                      | 59910749 |
| 5.5 | Cannette flessibili, L=430, G3/8-M8x1 | 59913964 |
| 5.6 | Giunto, 9.5x14.4x2                    | 59912551 |
| 5.7 | Viti di fissaggio, M8x1, L=140        | 59912474 |
| 6   | Восса                                 | 59914198 |
| 6.1 | Aereatore, M24x1, 6 l/min Cromo       | 59913727 |
| 6.2 | Viti di fissaggio, M4x8               | 59913989 |
| 6.3 | Kit di guarnizione                    | 59911884 |
| 6.4 | Spinotto Cromo                        | 59911840 |
| 6.5 | Screw, M4x7                           | 59902075 |
| 7   | Scarico a saltarello Cromo            | 59904620 |
| 7   | Scarico a saltarello, (2019-) Cromo   | 59914764 |