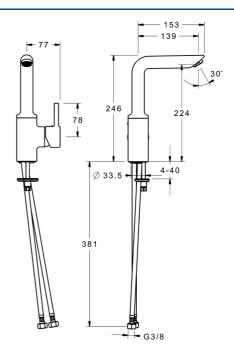

## Caratteristiche flusso

Portata 3 bar (con limitatore di flusso) 6.0 l/min Caratteristiche tecniche Misura DN (dimensione nominale) DN15 Fornitura di acqua calda max. +80°C Pressione di esercizio 0.5-10 bar Misura della connessione G3/8 Projection 139 mm Backflow prevention (EN1717) AA Materiale Ottone Norme EN 817