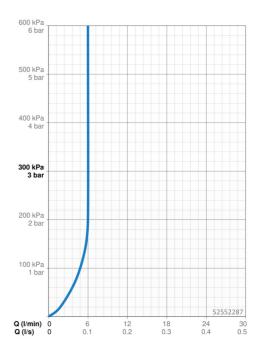

## Caratteristiche flusso

Portata 3 bar (con limitatore di flusso) 6.0 l/min Caratteristiche tecniche Misura DN (dimensione nominale) DN15 Fornitura di acqua calda max. +80°C Pressione di esercizio 0.5-10 bar Misura della connessione G3/8 Projection 139 mm Backflow prevention (EN1717) AA Materiale Ottone Norme EN 817