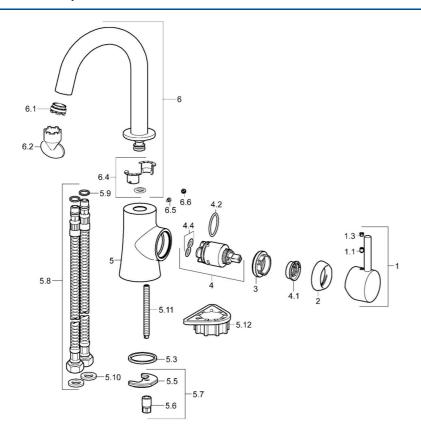

#### SP52552277

|      | Názov                                 | Kód      |
|------|---------------------------------------|----------|
| 1    | Ovládacia rukoväť                     | 59913842 |
| 1.1  | Skrutka, M5x8, SW2.5                  | 59904755 |
| 1.3  | Záslepka Sivá                         | 59912112 |
| 2    | Krytka, 33x3 mm                       | 59912504 |
| 3    | Prítlačná matica, M40x1               | 1003409V |
| 4    | Kartuš, 3.5 Eco                       | 59912324 |
| 4    | Kartuš, 3.5 Classic                   | 59913075 |
| 4.1  | Temperature adjustment limiter        | 59912325 |
| 4.2  | O-krúžok, d 28.24x2.62 Ukončené       | 59912590 |
| 4.4  | O-krúžok, d 10.10x1.60 Ukončené       | 59905072 |
| 5.3  | Tesnenie, 43x37x3                     | 59912506 |
| 5.5  |                                       | 59904765 |
| 5.6  | Skrutka, M8x1, SW13                   | 59904766 |
| 5.7  | Upevňovací set                        | 59912113 |
| 5.8  | Flexibilná hadička, L=500, G3/8-M10x1 | 59911767 |
| 5.9  | O-krúžok, d 7.65x1.78                 | 59902337 |
| 5.10 | Tesnenie, 9.5x14.4x2                  | 59912551 |
| 5.11 | Upevňovacia skrutka, M8x1, L=140      | 59912474 |
| 5.12 | Podložka                              | 59910008 |
| 6    | Výtokové rameno Ukončené              | 59913301 |
| 6.1  | Aerator, M24x1 A, 8 l/min             | 59913130 |
| 6.2  | Kľúč k aerátoru, M24x1                | 59913134 |
| 6.4  | Tesnenie sada                         | 59911884 |
| 6.5  | Skrutka, M4x7                         | 59902075 |
| 6.6  | Vymedzovacia vložka                   | 59911840 |