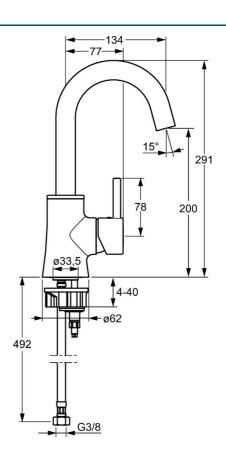

#### Technické vlastnosti

Veľkosť DN (menovitý rozmer) DN15 Dodávka teplej vody max. +70°C 0.5-10 bar Pracovný tlak Spojovacia veľkosť G3/8 Dĺžka / Výška 134 mm Projection 134 mm Spätná klapka (STN EN 1717) AA Materiál Mosadz