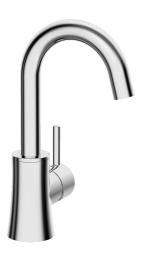

EAN: 4015474255074 static.hansa.com/52552277

- Wastafel
- Eengreeps, zijbediend
- Wastafelmontage
- Chroom
- Draaibare uitloop

- CASCADE® mousseur
- Hendel met warm-koud-aanduiding, Pinhendel, Eengreeps bediend
- Flexibele aansluitslang(en)
- Zonder afvoergarnituur