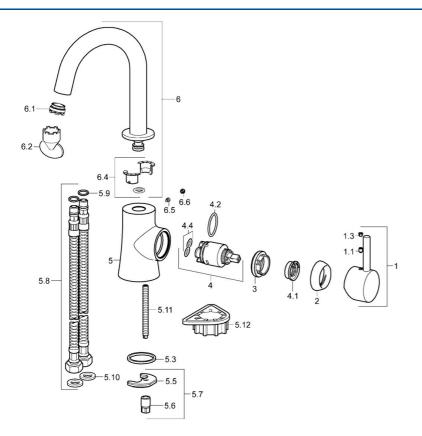

# Reserveonderdelen

#### SP52552277

|      | Naam                                       | Code     |
|------|--------------------------------------------|----------|
| 1    | Hendel Chroom                              | 59913842 |
| 1.1  | Schroef, M5x8, SW2.5                       | 59904755 |
| 1.3  | Sierdop Grijs                              | 59912112 |
| 2    | Kap, 33x3 mm Chroom                        | 59912504 |
| 3    | Schroefring, M40x1                         | 1003409V |
| 4    | Binnenwerk, 3.5 Eco                        | 59912324 |
| 4    | Binnenwerk, 3.5 Classic                    | 59913075 |
| 4.1  | Temperature adjustment limiter             | 59912325 |
| 4.2  | O-ring, d 28.24x2.62 Stopgezet             | 59912590 |
| 4.4  | O-ring, d 10.10x1.60 Stopgezet             | 59905072 |
| 5.3  | Dichting, 43x37x3                          | 59912506 |
| 5.5  | Fixing plate                               | 59904765 |
| 5.6  | Schroef, M8x1, SW13                        | 59904766 |
| 5.7  | Bevestigingsset                            | 59912113 |
| 5.8  | Flexibele aansluitingen, L=500, G3/8-M10x1 | 59911767 |
| 5.9  | O-ring, d 7.65x1.78                        | 59902337 |
| 5.10 | Dichting, 9.5x14.4x2                       | 59912551 |
| 5.11 | Bevestigingsschroeven, M8x1, L=140         | 59912474 |
| 5.12 | Verstevigingsplaat                         | 59910008 |
| 6    | Uitloop Stopgezet                          | 59913301 |
| 6.1  | Mousseur, M24x1 A, 8 l/min                 | 59913130 |
| 6.2  | Schuimstralersleutel, M24x1                | 59913134 |
| 6.4  | Dichting                                   | 59911884 |
| 6.5  | Schroef, M4x7                              | 59902075 |
| 6.6  | Binnendeel temperatuurhendel Chroom        | 59911840 |