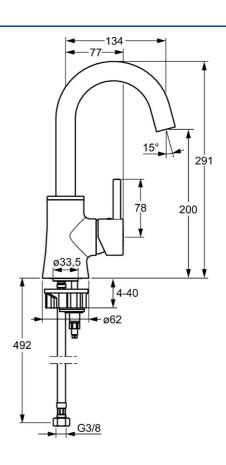

# **Technische gegevens**

### Technische eigenschappen

| DN-maat                          | DN15       |
|----------------------------------|------------|
| Warmwatertoevoer                 | max. +70°C |
| Werkdruk                         | 0.5-10 bar |
| Aansluitmaat                     | G3/8       |
| Lengte / Hoogte                  | 134 mm     |
| Projection                       | 134 mm     |
| Terugstroom beveiliging (EN1717) | AA         |
| Materiaal                        | brass      |
|                                  |            |