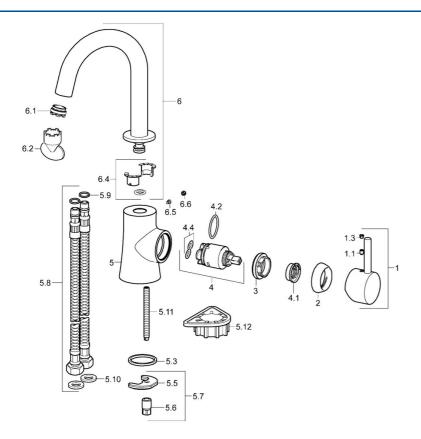

### SP52552277

|      | Nome                                   | Codice   |
|------|----------------------------------------|----------|
| 1    | Leva Cromo                             | 59913842 |
| 1.1  | Screw, M5x8, SW2.5                     | 59904755 |
| 1.3  | Tappo Grigio                           | 59912112 |
| 2    | Cappuccio, 33x3 mm Cromo               | 59912504 |
| 3    | Dado di fissaggio, M40x1               | 1003409V |
| 4    | Cartuccia, 3.5 Eco                     | 59912324 |
| 4    | Cartuccia, 3.5 Classic                 | 59913075 |
| 4.1  | Temperature adjustment limiter         | 59912325 |
| 4.2  | O-ring, d 28.24x2.62 Fuori produzione  | 59912590 |
| 4.4  | O-ring, d 10.10x1.60 Fuori produzione  | 59905072 |
| 5.3  | Giunto, 43x37x3                        | 59912506 |
| 5.5  | Fixing plate                           | 59904765 |
| 5.6  | Screw, M8x1, SW13                      | 59904766 |
| 5.7  | Set di fissaggio                       | 59912113 |
| 5.8  | Cannette flessibili, L=500, G3/8-M10x1 | 59911767 |
| 5.9  | O-ring, d 7.65x1.78                    | 59902337 |
| 5.10 | Giunto, 9.5x14.4x2                     | 59912551 |
| 5.11 | Viti di fissaggio, M8x1, L=140         | 59912474 |
| 5.12 | Base per fissaggio                     | 59910008 |
| 6    | Bocca Fuori produzione                 | 59913301 |
| 6.1  | Aereatore, M24x1 A, 8 l/min            | 59913130 |
| 6.2  | Chiave per aeratore, M24x1             | 59913134 |
| 6.4  | Kit di guarnizione                     | 59911884 |
| 6.5  | Screw, M4x7                            | 59902075 |
| 6.6  | Spinotto Cromo                         | 59911840 |