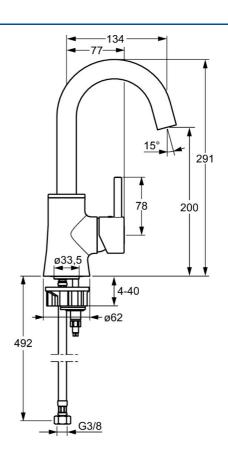

#### Caratteristiche tecniche

Misura DN (dimensione nominale) DN15 Fornitura di acqua calda max. +70°C 0.5-10 bar Pressione di esercizio Misura della connessione G3/8 Lunghezza / altezza 134 mm Projection 134 mm Backflow prevention (EN1717) AA Materiale Ottone