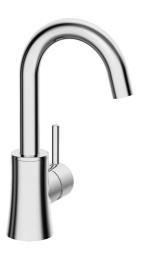

# 52552277 HANSAVANTIS Style - Miscelatore lavabo

EAN: 4015474255074 static.hansa.com/52552277

- Lavabo
- Leva laterale
- Montaggio d'appoggio
- Cromo
- Bocca orientabile

- Rompigetto Standard
- Leva con simbolo F+C, Leva pin, Leva/Manopola monocomando
- Collegamento con flessibili
- Senza piletta di scarico