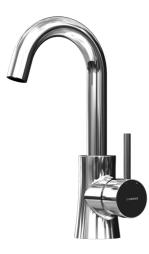

# 52552207 HANSAVANTIS Style - Keukenkraan Stopgezet

EAN: 4015474165076 static.hansa.com/52552207

- Keuken
- Eengreeps, zijbediend
- Wastafelmontage

- Chroom
- Eengreeps bediend, Hendel met warm-koud-aanduiding