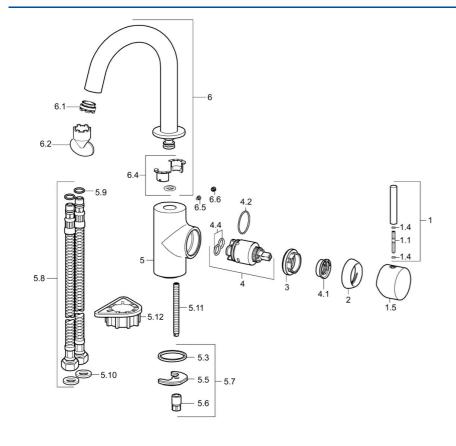

# Reserveonderdelen

### SP52552207

|      | Naam                                       | Code     |  |
|------|--------------------------------------------|----------|--|
| 1    | Hendel, L=60, M5 IG Stopgezet              | 59913298 |  |
| 1.1  | Schroef, M5x35                             | 59913299 |  |
| 1.4  | O-ring, d 3x1.5                            | 59913100 |  |
| 1.5  | Hendel Chroom Stopgezet                    | 59913300 |  |
| 2    | Kap, 33x3 mm Chroom                        | 59912504 |  |
| 3    | Schroefring, M40x1                         | 1003409V |  |
| 4    | Binnenwerk, 3.5 Eco                        | 59912324 |  |
| 4    | Binnenwerk, 3.5 Classic                    | 59913075 |  |
| 4.1  | Temperature adjustment limiter             | 59912325 |  |
| 4.2  | O-ring, d 28.24x2.62 Stopgezet             | 59912590 |  |
| 4.4  | O-ring, d 10.10x1.60 Stopgezet             | 59905072 |  |
| 5.3  | Dichting, 43x37x3                          | 59912506 |  |
| 5.5  | Fixing plate                               | 59904765 |  |
| 5.6  | Schroef, M8x1, SW13                        | 59904766 |  |
| 5.7  | Bevestigingsset                            | 59910749 |  |
| 5.8  | Flexibele aansluitingen, L=500, G3/8-M10x1 | 59911767 |  |
| 5.9  | O-ring, d 7.65x1.78                        | 59902337 |  |
| 5.10 | Dichting, 9.5x14.4x2                       | 59912551 |  |
| 5.11 | Bevestigingsschroeven, M8x1, L=140         | 59912474 |  |
| 5.12 | Verstevigingsplaat                         | 59910008 |  |
| 6    | Uitloop Stopgezet                          | 59913301 |  |
| 6.1  | Mousseur, M24x1 A, 8 l/min                 | 59913130 |  |
| 6.2  | Schuimstralersleutel, M24x1                | 59913134 |  |
| 6.4  | Dichting                                   | 59911884 |  |
| 6.5  | Schroef, M4x7                              | 59902075 |  |
| 6.6  | Binnendeel temperatuurhendel Chroom        | 59911840 |  |
|      |                                            |          |  |