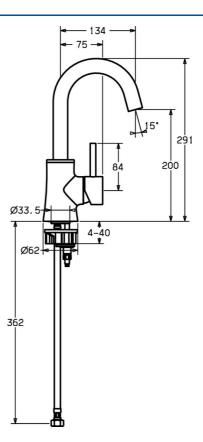

# Technische eigenschappen Warmwatertoevoer max. +80°C Werkdruk 0.5-10 bar Terugstroom beveiliging (EN1717) AA Materiaal brass Voorschriften EN norm EN-norm EN 817