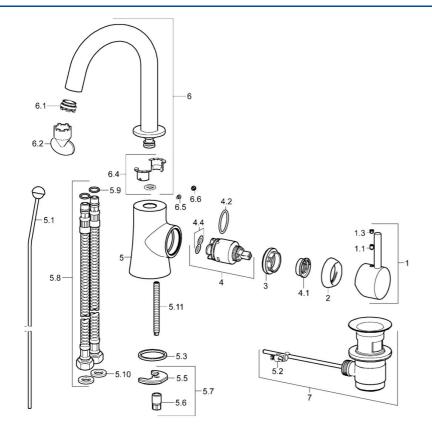

## Náhradné diely

|      | Názov                                 | Kód      |
|------|---------------------------------------|----------|
| 1    | Ovládacia rukoväť                     | 59913842 |
| 1.1  | Skrutka, M5x8, SW2.5                  | 59904755 |
| 1.3  | Záslepka Sivá                         | 59912112 |
| 2    | Krytka, 33x3 mm                       | 59912504 |
| 3    | Prítlačná matica, M40x1               | 1003409V |
| 4    | Kartuš, 3.5 Eco                       | 59912324 |
| 4    | Kartuš, 3.5 Classic                   | 59913075 |
| 4.1  | Temperature adjustment limiter        | 59912325 |
| 4.2  | O-krúžok, d 28.24x2.62 Ukončené       | 59912590 |
| 4.4  | O-krúžok, d 10.10x1.60 Ukončené       | 59905072 |
| 5.1  | Ovládacie tiahlo                      | 59912505 |
| 5.2  | Spojovací diel tiahla                 | 59904624 |
| 5.3  | Tesnenie, 43x37x3                     | 59912506 |
| 5.5  |                                       | 59904765 |
| 5.6  | Skrutka, M8x1, SW13                   | 59904766 |
| 5.7  | Upevňovací set                        | 59912113 |
| 5.8  | Flexibilná hadička, L=500, G3/8-M10x1 | 59911767 |
| 5.9  | O-krúžok, d 7.65x1.78                 | 59902337 |
| 5.10 | Tesnenie, 9.5x14.4x2                  | 59912551 |
| 5.11 | Upevňovacia skrutka, M8x1, L=140      | 59912474 |
| 6    | Výtokové rameno Ukončené              | 59913301 |
| 6.1  | Aerator, M24x1 STD HC                 | 59913741 |
| 6.2  | Kľúč k aerátoru, M24x1                | 59913134 |
| 6.4  | Tesnenie sada                         | 59911884 |
| 6.5  | Skrutka, M4x7                         | 59902075 |
| 6.6  | Vymedzovacia vložka                   | 59911840 |
| 7    | Vypúšťací ventil umývadla             | 59904620 |