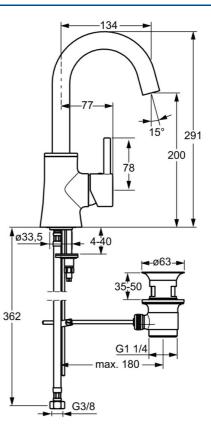

#### Technické vlastnosti

| Veľkosť DN (menovitý rozmer) | DN15       |  |
|------------------------------|------------|--|
| Dodávka teplej vody          | max. +70°C |  |
| Pracovný tlak                | 0.5-10 bar |  |
| Spojovacia veľkosť           | G3/8       |  |
| Projection                   | 134 mm     |  |
| Spätná klapka (STN EN 1717)  | AA         |  |
| Materiál                     | Mosadz     |  |
| Predpisy                     |            |  |
| Norma EN                     | EN 817     |  |