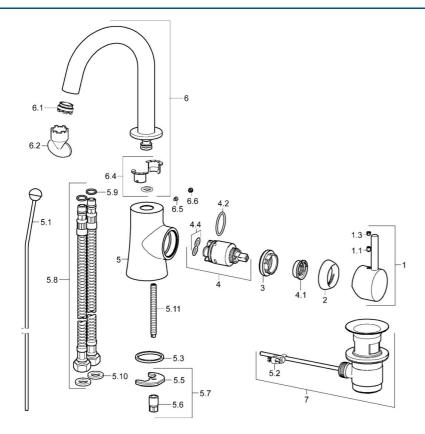

## Parti di ricambio

### SP52542277

|      | Nome                                   | Codice   |
|------|----------------------------------------|----------|
| 1    | Leva Cromo                             | 59913842 |
| 1.1  | Screw, M5x8, SW2.5                     | 59904755 |
| 1.3  | Tappo Grigio                           | 59912112 |
| 2    | Cappuccio, 33x3 mm Cromo               | 59912504 |
| 3    | Dado di fissaggio, M40x1               | 1003409V |
| 4    | Cartuccia, 3.5 Eco                     | 59912324 |
| 4    | Cartuccia, 3.5 Classic                 | 59913075 |
| 4.1  | Temperature adjustment limiter         | 59912325 |
| 4.2  | O-ring, d 28.24x2.62 Fuori produzione  | 59912590 |
| 4.4  | O-ring, d 10.10x1.60 Fuori produzione  | 59905072 |
| 5.1  | Asta saltarello Cromo                  | 59912505 |
| 5.2  | Snodo                                  | 59904624 |
| 5.3  | Giunto, 43x37x3                        | 59912506 |
| 5.5  | Fixing plate                           | 59904765 |
| 5.6  | Screw, M8x1, SW13                      | 59904766 |
| 5.7  | Set di fissaggio                       | 59912113 |
| 5.8  | Cannette flessibili, L=500, G3/8-M10x1 | 59911767 |
| 5.9  | O-ring, d 7.65x1.78                    | 59902337 |
| 5.10 | Giunto, 9.5x14.4x2                     | 59912551 |
| 5.11 | Viti di fissaggio, M8x1, L=140         | 59912474 |
| 6    | Bocca Fuori produzione                 | 59913301 |
| 6.1  | Aereatore, M24x1 STD HC                | 59913741 |
| 6.2  | Chiave per aeratore, M24x1             | 59913134 |
| 6.4  | Kit di guarnizione                     | 59911884 |
| 6.5  | Screw, M4x7                            | 59902075 |
| 6.6  | Spinotto Cromo                         | 59911840 |
| 7    | Scarico a saltarello Cromo             | 59904620 |