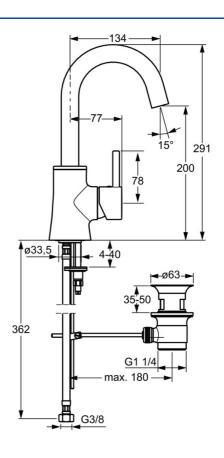

#### Caratteristiche tecniche

Misura DN (dimensione nominale)

Fornitura di acqua calda

max. +70°C

Pressione di esercizio

0.5-10 bar

Misura della connessione

G3/8

Projection

134 mm

Backflow prevention (EN1717)

AA

Materiale

Ottone

#### Norme

Standard EN EN 817