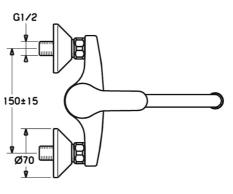

## Dati tecnici

| Cara | tter | ist | che | fl | usso |
|------|------|-----|-----|----|------|
|------|------|-----|-----|----|------|

| Portata 3 bar (con limitatore di flusso) | 12.0 l/min    |  |
|------------------------------------------|---------------|--|
| Caratteristiche tecniche                 |               |  |
| Misura DN (dimensione nominale)          | DN15          |  |
| Fornitura di acqua calda                 | max. +80°C    |  |
| Pressione di esercizio                   | 0.5-10 bar    |  |
| Misura della connessione                 | G3/4          |  |
| Profondità di installazione              | cc150 ± 15 mm |  |
| Projection                               | 232 mm        |  |
| Backflow prevention (EN1717)             | AA            |  |
| Materiale                                | Ottone        |  |
| Norme                                    |               |  |
| Standard EN                              | EN 817        |  |
| Classe di rumorosità                     | I (ISO 3822)  |  |
| Certificati/Dichiarazioni                |               |  |