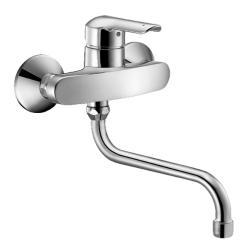

## 52532103 HANSAVANTIS - Miscelatore cucina

EAN: 4015474092556 static.hansa.com/52532103

- Cucina
- Monocomando
- Montaggio a parete
- Cromo
- Leva con simbolo F+C, Leva/Manopola monocomando
- Limitatore di temperatura, Limitatore di temperatura regolabile
- Cartuccia a dischi ceramici ø 35mm
- Raccordi a S eccentrici, Silenziatore
- Ottone DZR