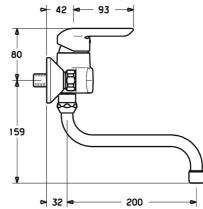

## Dati tecnici

| Cara | tter | ist | che | fl | usso |
|------|------|-----|-----|----|------|
|------|------|-----|-----|----|------|

| Portata 3 bar (con limitatore di flusso) | 12.0 l/min    |  |
|------------------------------------------|---------------|--|
| Caratteristiche tecniche                 |               |  |
| Misura DN (dimensione nominale)          | DN15          |  |
| Fornitura di acqua calda                 | max. +80°C    |  |
| Pressione di esercizio                   | 0.5-10 bar    |  |
| Misura della connessione                 | G3/4          |  |
| Profondità di installazione              | cc150 ± 15 mm |  |
| Projection                               | 232 mm        |  |
| Backflow prevention (EN1717)             | AA            |  |
| Materiale                                | Ottone        |  |
| Norme                                    |               |  |
| Standard EN                              | EN 817        |  |
| Classe di rumorosità                     | I (ISO 3822)  |  |
| Certificati/Dichiarazioni                |               |  |