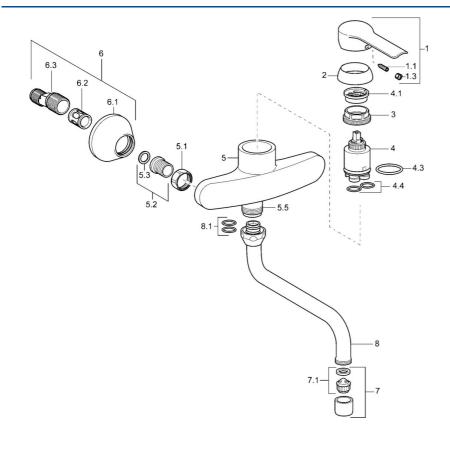

## Parti di ricambio

ABP

## SP52532103

| Nome                                            | Codice                                                                                                                                                                                                                                                                                                                                                                                                                                                                                                                                                                                                   |
|-------------------------------------------------|----------------------------------------------------------------------------------------------------------------------------------------------------------------------------------------------------------------------------------------------------------------------------------------------------------------------------------------------------------------------------------------------------------------------------------------------------------------------------------------------------------------------------------------------------------------------------------------------------------|
| Leva Cromo                                      | 59914629                                                                                                                                                                                                                                                                                                                                                                                                                                                                                                                                                                                                 |
| Leva Cromo                                      | 59913903                                                                                                                                                                                                                                                                                                                                                                                                                                                                                                                                                                                                 |
| Screw, M5x8, SW2.5                              | 59904755                                                                                                                                                                                                                                                                                                                                                                                                                                                                                                                                                                                                 |
| Tappo Grigio                                    | 59912112                                                                                                                                                                                                                                                                                                                                                                                                                                                                                                                                                                                                 |
| Cappuccio, 33x3 mm Cromo                        | 59912504                                                                                                                                                                                                                                                                                                                                                                                                                                                                                                                                                                                                 |
| Dado di fissaggio, M37x1, AF30 Fuori produzione | 59912111                                                                                                                                                                                                                                                                                                                                                                                                                                                                                                                                                                                                 |
| Cartuccia, 3.5 Eco                              | 59912324                                                                                                                                                                                                                                                                                                                                                                                                                                                                                                                                                                                                 |
| Temperature adjustment limiter                  | 59912325                                                                                                                                                                                                                                                                                                                                                                                                                                                                                                                                                                                                 |
| O-ring, d 28.24x2.62 Fuori produzione           | 59912590                                                                                                                                                                                                                                                                                                                                                                                                                                                                                                                                                                                                 |
| O-ring, d 10.10x1.60 Fuori produzione           | 59905072                                                                                                                                                                                                                                                                                                                                                                                                                                                                                                                                                                                                 |
| Dado di collegamento, G3/4, AF30                | 59902230                                                                                                                                                                                                                                                                                                                                                                                                                                                                                                                                                                                                 |
| , G1/2, L, WAF10                                | 59904618                                                                                                                                                                                                                                                                                                                                                                                                                                                                                                                                                                                                 |
| Anello di tenuta, 23.9x15.2x2                   | 59902689                                                                                                                                                                                                                                                                                                                                                                                                                                                                                                                                                                                                 |
| Nipplo, G1/2xG3/4 Fuori produzione              | 59912233                                                                                                                                                                                                                                                                                                                                                                                                                                                                                                                                                                                                 |
| Eccentrico, G3/4xG1/2 Cromo                     | 59904793                                                                                                                                                                                                                                                                                                                                                                                                                                                                                                                                                                                                 |
| Silenziatore                                    | 59904792                                                                                                                                                                                                                                                                                                                                                                                                                                                                                                                                                                                                 |
| Connettore eccentrico, G3/4xG1/2, DN15          | 59910254                                                                                                                                                                                                                                                                                                                                                                                                                                                                                                                                                                                                 |
| Aereatore, M22x1 A Fuori produzione             | 59902365                                                                                                                                                                                                                                                                                                                                                                                                                                                                                                                                                                                                 |
| Aereatore, M22/24 A                             | 59902081                                                                                                                                                                                                                                                                                                                                                                                                                                                                                                                                                                                                 |
| Bocca, L=200, G3/4 Cromo                        | 59911171                                                                                                                                                                                                                                                                                                                                                                                                                                                                                                                                                                                                 |
| O-ring, d 13.5x2.75                             | 59910551                                                                                                                                                                                                                                                                                                                                                                                                                                                                                                                                                                                                 |
| Chiave, SW30/34                                 | 59912108                                                                                                                                                                                                                                                                                                                                                                                                                                                                                                                                                                                                 |
|                                                 | Leva Cromo Leva Cromo Screw, M5x8, SW2.5 Tappo Grigio Cappuccio, 33x3 mm Cromo Dado di fissaggio, M37x1, AF30 Fuori produzione Cartuccia, 3.5 Eco Temperature adjustment limiter O-ring, d 28.24x2.62 Fuori produzione O-ring, d 10.10x1.60 Fuori produzione Dado di collegamento, G3/4, AF30 , G1/2, L, WAF10 Anello di tenuta, 23.9x15.2x2 Nipplo, G1/2xG3/4 Fuori produzione Eccentrico, G3/4xG1/2 Cromo Silenziatore Connettore eccentrico, G3/4xG1/2, DN15 Aereatore, M22x1 A Fuori produzione Aereatore, M22x1 A Fuori produzione Aereatore, M22/24 A Bocca, L=200, G3/4 Cromo O-ring, d 13.5x2.75 |