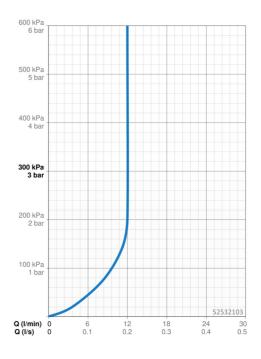

## Dati tecnici

| Cara | tter | ist | che | fl | usso |
|------|------|-----|-----|----|------|
|------|------|-----|-----|----|------|

| Portata 3 bar (con limitatore di flusso) | 12.0 l/min    |  |
|------------------------------------------|---------------|--|
| Caratteristiche tecniche                 |               |  |
| Misura DN (dimensione nominale)          | DN15          |  |
| Fornitura di acqua calda                 | max. +80°C    |  |
| Pressione di esercizio                   | 0.5-10 bar    |  |
| Misura della connessione                 | G3/4          |  |
| Profondità di installazione              | cc150 ± 15 mm |  |
| Projection                               | 232 mm        |  |
| Backflow prevention (EN1717)             | AA            |  |
| Materiale                                | Ottone        |  |
| Norme                                    |               |  |
| Standard EN                              | EN 817        |  |
| Classe di rumorosità                     | I (ISO 3822)  |  |
| Certificati/Dichiarazioni                |               |  |