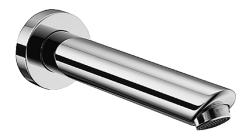

# 52502100 HANSA - Bocca, L=170

EAN: 4015474068445 static.hansa.com/52502100

- Vasca & doccia
- Accessori
- Montaggio a parete
- Cromo

- Bocca fissa, Costruzione a fusione
- Rompigetto Standard
- Filettatura esterna
- Tubo accorciabile, Ottone DZR

#### Caratteristiche tecniche

| Misura DN (dimensione nominale) | DN15   |
|---------------------------------|--------|
| Misura della connessione        | G1/2   |
| Projection                      | 170 mm |
| Materiale                       | Ottone |