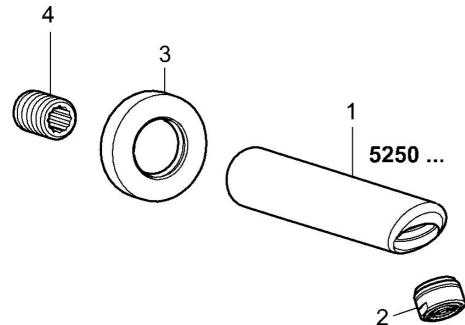

# Parti di ricambio

### SP52502100

|   | Nome                     | Codice   |
|---|--------------------------|----------|
| 2 | Aereatore, M24x1 B Cromo | 59905872 |
| 3 | Fflangia Cromo           | 59912512 |
| 4 | Nipplo                   | 59905534 |