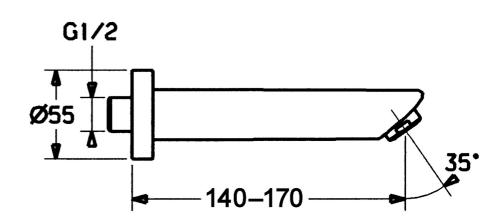

#### Caratteristiche tecniche

| Misura DN (dimensione nominale) | DN15   |
|---------------------------------|--------|
| Misura della connessione        | G1/2   |
| Projection                      | 170 mm |
| Materiale                       | Ottone |