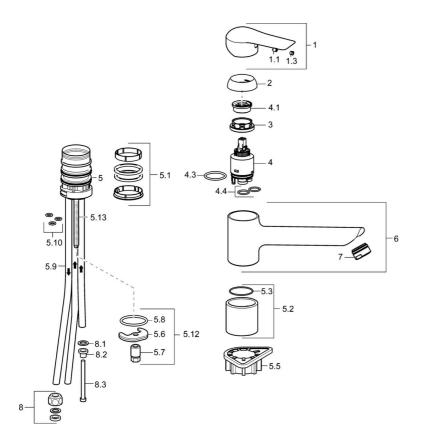

## Náhradné diely

## SP52491173

|      | Názov                                  | Kód      |
|------|----------------------------------------|----------|
| 1    | Ovládacia rukoväť                      | 59913903 |
| 1    | Ovládacia rukoväť                      | 59914629 |
| 1.1  | Skrutka, M5x8, SW2.5                   | 59904755 |
| 1.3  | Záslepka Sivá                          | 59912112 |
| 2    | Krytka, 33x3 mm                        | 59912504 |
| 3    | Prítlačná matica, M37x1, AF30 Ukončené | 59912111 |
| 4    | Kartuš, 3.5 Eco                        | 59912324 |
| 4    | Kartuš, 3.5 Classic                    | 59913075 |
| 4.1  | Temperature adjustment limiter         | 59912325 |
| 4.3  | O-krúžok, d 28.24x2.62 Ukončené        | 59912590 |
| 4.4  | O-krúžok, d 10.10x1.60 Ukončené        | 59905072 |
| 5.1  | Tesnenie sada                          | 1001264V |
| 5.1  | Tesnenie sada Ukončené                 | 59913968 |
| 5.2  | Vymedzovacia podložka Ukončené         | 59913980 |
| 5.3  | O-krúžok, d 34x1.5                     | 59913975 |
| 5.5  | Podložka                               | 59910008 |
| 5.6  |                                        | 59904765 |
| 5.7  | Skrutka, M8x1, SW13                    | 59904766 |
| 5.8  | O-krúžok, d 36.09x d 3.53              | 59913396 |
| 5.9  | Potrubie, M8x1, L=560                  | 59912806 |
| 5.10 | O-krúžok, 6x1.4                        | 59913266 |
| 5.12 | Upevňovací set                         | 59910749 |
| 5.13 | Upevňovacia skrutka, M8x1, L=140       | 59912474 |
| 6    | Výtokové rameno Ukončené               | 59914061 |
| 7    | Aerator, M24x1 A, low pressure         | 59902692 |
| 8    | Montáž matice                          | 59904969 |
| 8.1  | Tesnenie sada, 14.9x8.5x1              | 59902352 |
| 8.2  | Tesnenie sada, 10x8                    | 59902272 |
| 8.3  | Pripájacie hadičky                     | 59902151 |
| N.I. | Kľúč, SW30/34                          | 59912108 |