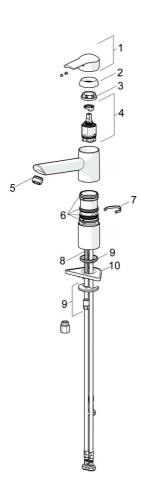

## Náhradné diely

## SP52491173(2020)

|    | Názov                            | Kód      |
|----|----------------------------------|----------|
| 01 | Ovládacia rukoväť                | 59913903 |
| 01 | Ovládacia rukoväť                | 59914629 |
| 02 | Krytka, 33x3 mm                  | 59912504 |
| 03 | Prítlačná matica, M37x1, SW30    | 1005680V |
| 04 | Kartuš, 3.5 Classic              | 59913075 |
| 05 | Aerator, M24x1 A, low pressure   | 59902692 |
| 06 | Tesnenie sada                    | 1001264V |
| 07 | Obmedzovač, 120°                 | 59914489 |
| 08 | Upevňovacia skrutka, M8x1, L=140 | 59912474 |
| 09 | Upevňovací set                   | 59910749 |
| 10 | Podložka                         | 59910008 |