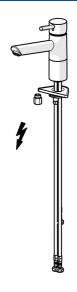

## Technické údaje

Vlastnosti prietoku

Predpisy

Norma EN Trieda hlučnosti

| - talotinooti pinotona       |                  |  |
|------------------------------|------------------|--|
| Prietok pri tlaku 3 bar      | 7.2 <b>I/min</b> |  |
| Technické vlastnosti         |                  |  |
| Veľkosť DN (menovitý rozmer) | DN15             |  |
| Dodávka teplej vody          | max. +80°C       |  |
| Pracovný tlak                | 0.5-5 bar        |  |
| Spojovacia veľkosť           | G3/8             |  |
| Projection                   | 205 mm           |  |
| Spätná klapka (STN EN 1717)  | AA               |  |
| Materiál                     | Mosadz           |  |
|                              |                  |  |