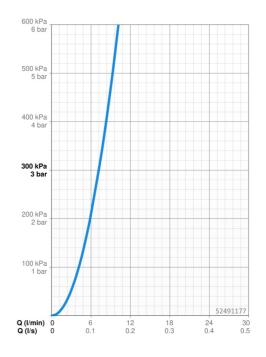

## Technické údaje

Vlastnosti prietoku

Predpisy

Norma EN Trieda hlučnosti

| - talotinooti pinotona       |                  |  |
|------------------------------|------------------|--|
| Prietok pri tlaku 3 bar      | 7.2 <b>I/min</b> |  |
| Technické vlastnosti         |                  |  |
| Veľkosť DN (menovitý rozmer) | DN15             |  |
| Dodávka teplej vody          | max. +80°C       |  |
| Pracovný tlak                | 0.5-5 bar        |  |
| Spojovacia veľkosť           | G3/8             |  |
| Projection                   | 205 mm           |  |
| Spätná klapka (STN EN 1717)  | AA               |  |
| Materiál                     | Mosadz           |  |
|                              |                  |  |